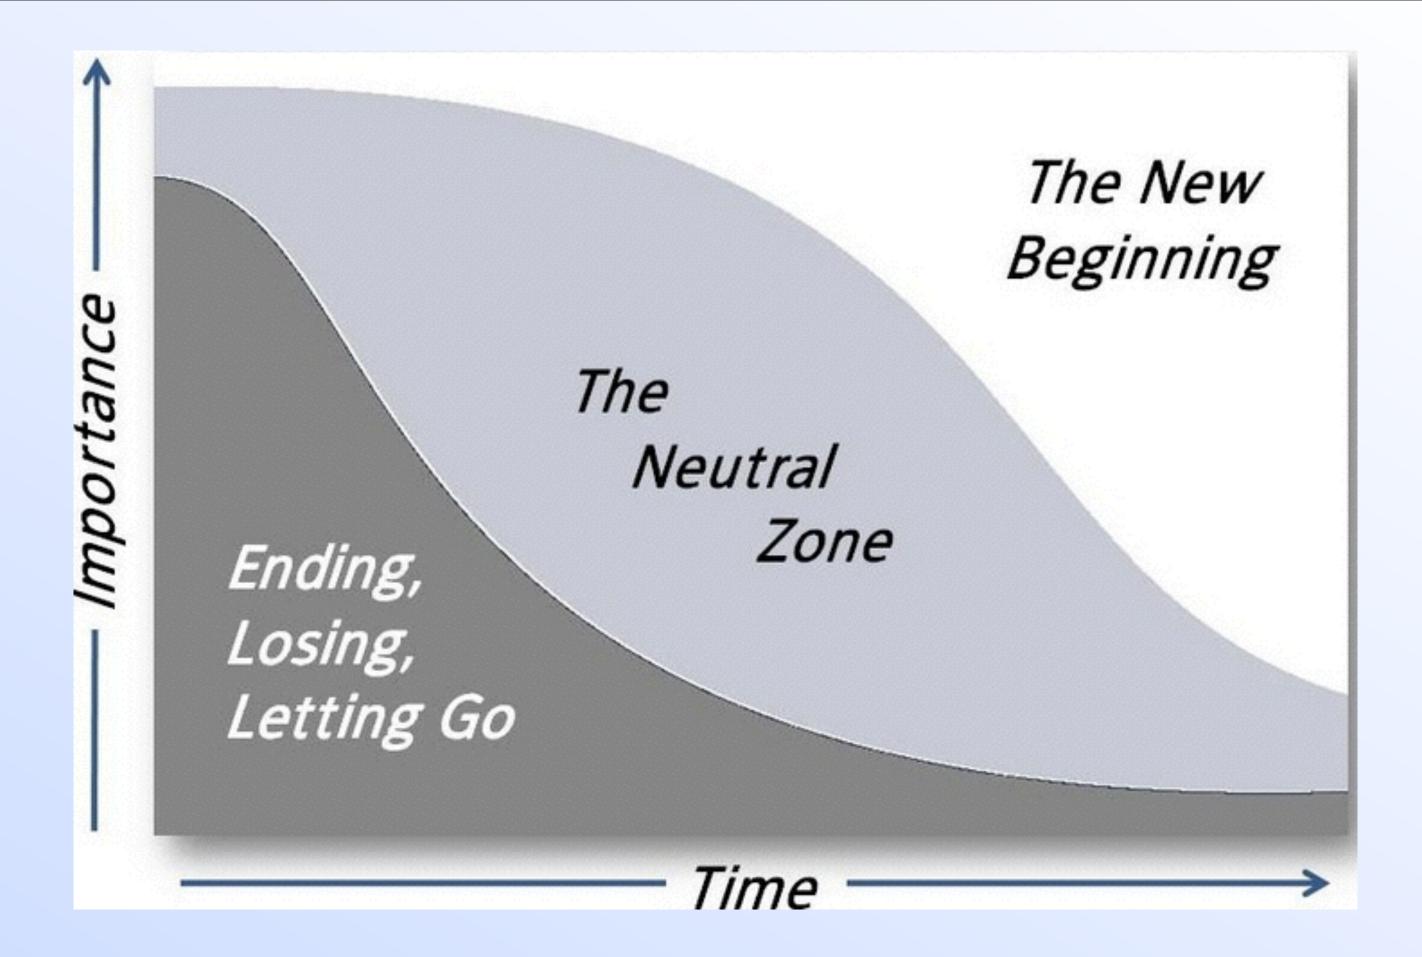

# WHAT IS GOING TO HAPPEN TO ME?

## WHAT IS GOING TO HAPPEN TO ME?

### WHAT IS GOING TO HAPPEN TO