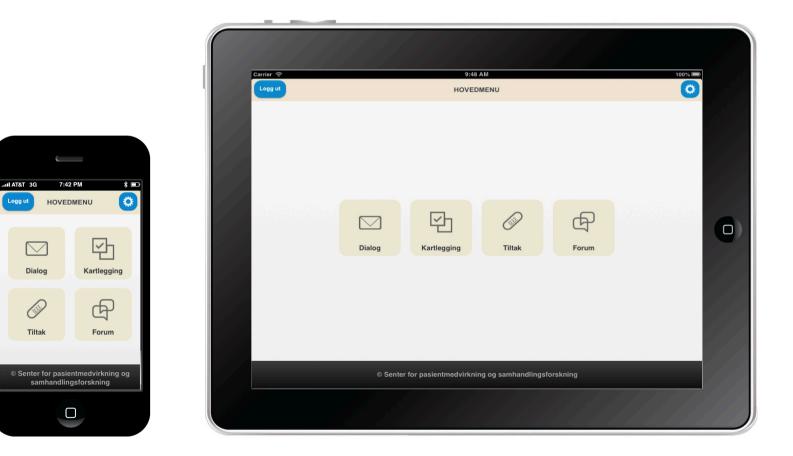

#### **Mobile application - preview**

## **Involving users in development process**

- Usability testing and semi-structured interviews
- Smartphone and tablet PC application
- Seven patients