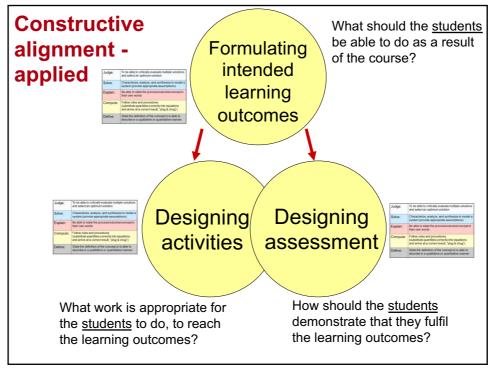

## **Quality of student learning** Feisel-Schmitz Technical Taxonomy

| Judge   | To be able to critically evaluate multiple solutions and select an optimum solution                                        |
|---------|----------------------------------------------------------------------------------------------------------------------------|
| Solve   | Characterize, analyze, and synthesize to model a system (provide appropriate assumptions)                                  |
| Explain | Be able to state the process/outcome/concept in their own words                                                            |
| Compute | Follow rules and procedures (substitute quantities correctly into equations and arrive at a correct result, "plug & chug") |
| Define  | State the definition of the concept or describe in a qualitative or quantitative manner                                    |