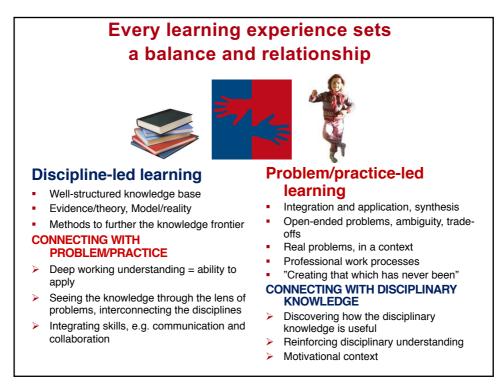

## Standard 3 – Integrated curriculum Integrating the two learning processes

Development of engineering skills

# The CDIO strategy is the **integrated curriculum** where knowledge & skills give each other meaning!

#### CDIO Standard 3 – Integrated Curriculum

A curriculum designed with mutually supporting disciplinary courses, with an explicit plan to integrate personal and interpersonal skills, and product, process, system, and service building skills.