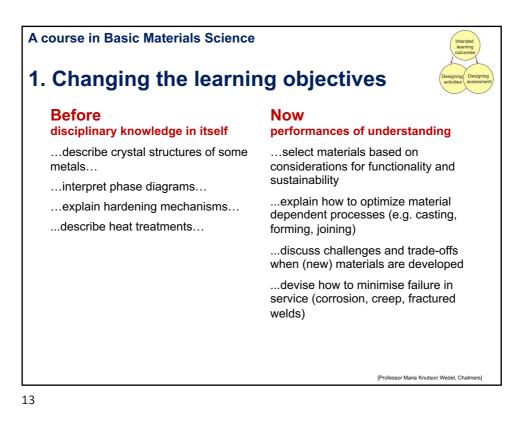

# Computational mathematics Integrated curriculum approach

Interventions to *infuse the programme* with computational mathematics

- new basic math courses including a an introduction to programming in a technical computing language and environment (Matlab)
- production of new teaching materials (since few textbooks take advantage of the development in computing)
- integration of relevant mathematics topics in fundamental engineering courses such as mechanics and control theory
- cross-cutting exercises, assignments and team projects shared between the mechanics and strengths of materials courses and mathematics courses

Instead of framing this as a task for mathematics teachers to solve within the mathematics courses, the **programme-driven approach** was applied, where *