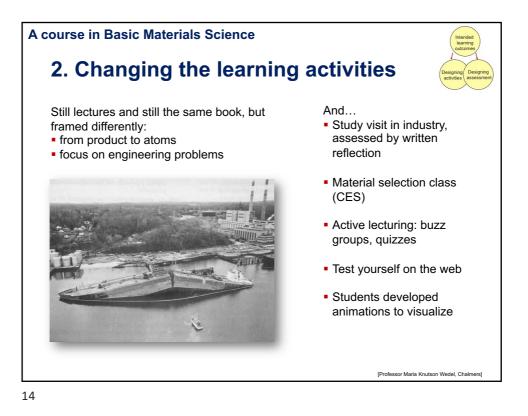

# Computational mathematics Integrated curriculum approach

Interventions to *infuse the programme* with computational mathematics

- new basic math courses including a an introduction to programming in a technical computing language and environment (Matlab)
- production of new teaching materials (since few textbooks take advantage of the development in computing)
- integration of relevant mathematics topics in fundamental engineering courses such as mechanics and control theory
- cross-cutting exercises, assignments and team projects shared between the mechanics and strengths of materials courses and mathematics courses

Instead of framing this as a task for mathematics teachers to solve within the mathematics courses, the **programme-driven approach** was applied, where **m