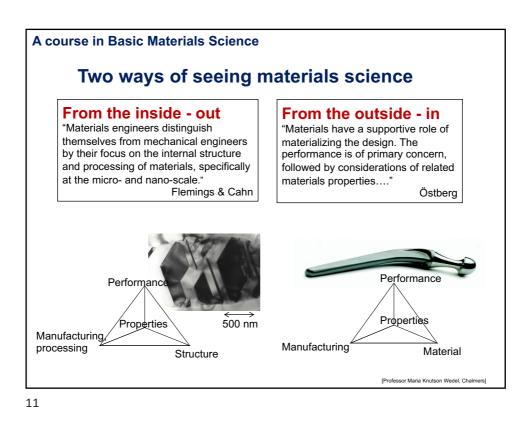

# Computational mathematics Integrated curriculum approach

Interventions to *infuse the programme* with computational mathematics

- new basic math courses including a an introduction to programming in a technical computing language and environment (Matlab)
- production of new teaching materials (since few textbooks take advantage of the development in computing)
- integration of relevant mathematics topics in fundamental engineering courses such as mechanics and control theory
- cross-cutting exercises, assignments and team projects shared between the mechanics and strengths of materials courses and mathematics courses

Instead of framing this as a task for mathematics teachers to solve within the mathematics courses, the **programme-driven approach** was applied, whe