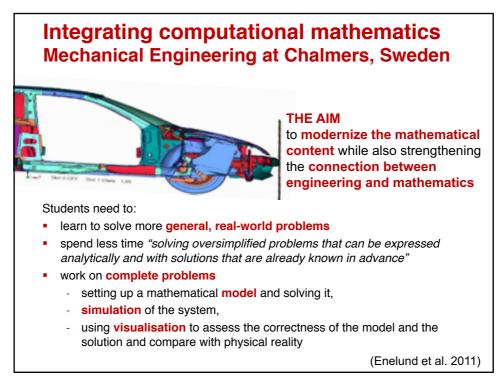

# Computational mathematics Integrated curriculum approach

Interventions to *infuse the programme* with computational mathematics

- new basic math courses including a an introduction to programming in a technical computing language and environment (Matlab)
- production of new teaching materials (since few textbooks take advantage of the development in computing)
- integration of relevant mathematics topics in fundamental engineering courses such as mechanics and control theory
- cross-cutting exercises, assignments and team projects shared between the mechanics and strengths of materials courses and mathematics courses

Instead of framing this as a task for mathematics teachers to solve within the mathematics courses, the **programme-driven approach** was applied, where **making connections to mathematics in engineering subjects** was at least as important as **making connections to engineering in mathematics** 