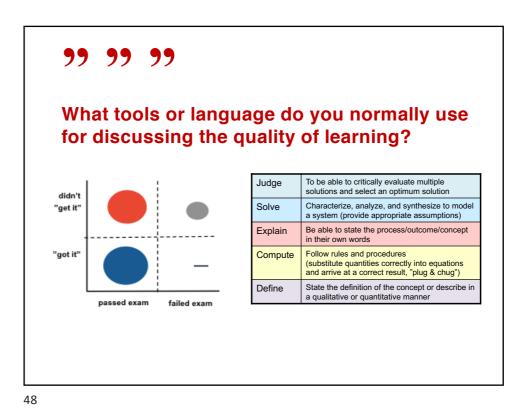

## **Quality of student learning** Feisel-Schmitz Technical Taxonomy

| Judge   | To be able to critically evaluate multiple solutions and select an optimum solution                                        |
|---------|----------------------------------------------------------------------------------------------------------------------------|
| Solve   | Characterize, analyze, and synthesize to model a system (provide appropriate assumptions)                                  |
| Explain | Be able to state the process/outcome/concept in their own words                                                            |
| Compute | Follow rules and procedures (substitute quantities correctly into equations and arrive at a correct result, "plug & chug") |
| Define  | State the definition of the concept or describe in a qualitative or quantitative manner                                    |