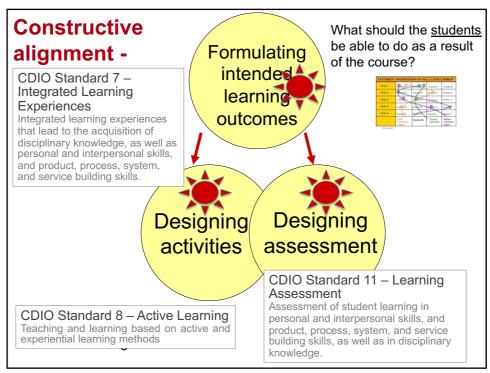

#### CDIO Standard 3 – Integrated Curriculum

A curriculum designed with mutually supporting disciplinary courses, with an explicit plan to integrate personal and interpersonal skills, and product, process, system, and service building skills.