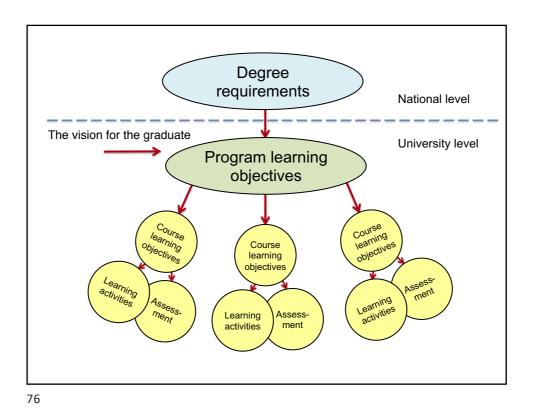

#### Integrated curriculum Start by forming a vision Form a vision for the graduate in • dialogue with stakeholders **Connection and progression** Prioritise and translate to learning The contribution of the course is • outcomes for the programme made explicit (connection between course and program) Connection between courses, **Integrated learning** progression Develop knowledge and • Program driven course development understanding together with skills, approaches and judgment • Learning in the logic of disciplines (theory) and the logic of problems (practice)