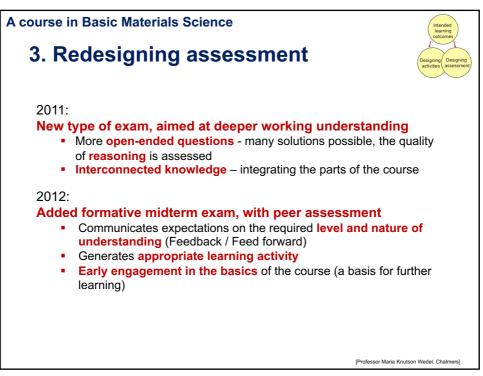

# Computational mathematics Integrated curriculum approach

Interventions to *infuse the programme* with computational mathematics

- new basic math courses including a an introduction to programming in a technical computing language and environment (Matlab)
- production of new teaching materials (since few textbooks take advantage of the development in computing)
- integration of relevant mathematics topics in fundamental engineering courses such as mechanics and control theory
- cross-cutting exercises, assignments and team projects shared between the mechanics and strengths of materials courses and mathematics courses

Instead of framing this as a task for mathematics teachers to solve within the mathematics courses, the **programme-driven approach** was applied, where **mak