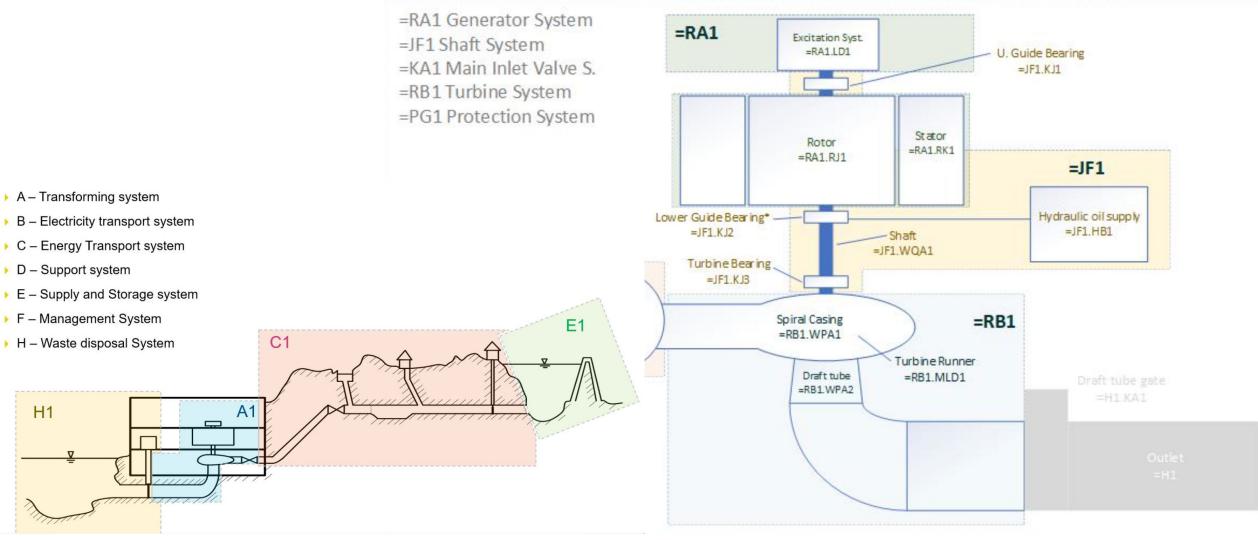

#### Lab sensors

Inlet temperature
Inlet pipe flow
Inlet pipe pressure
Differential pressure inlet-outlet
Generator torque
Friction torque
Runner speed
Runner angular position
Guide vane position
Barometer

Inlet spiral casing
Upper turbine cover
Vaneless space
Vaneless space
Vaneless space
Draft tube cone, upper plane
Draft tube cone, upper plane
Draft tube cone, lower plane
Draft tube cone, lower plane
Turbine bearing (radial direction)
Turbine bearing (axial direction)
Guide vane shaft