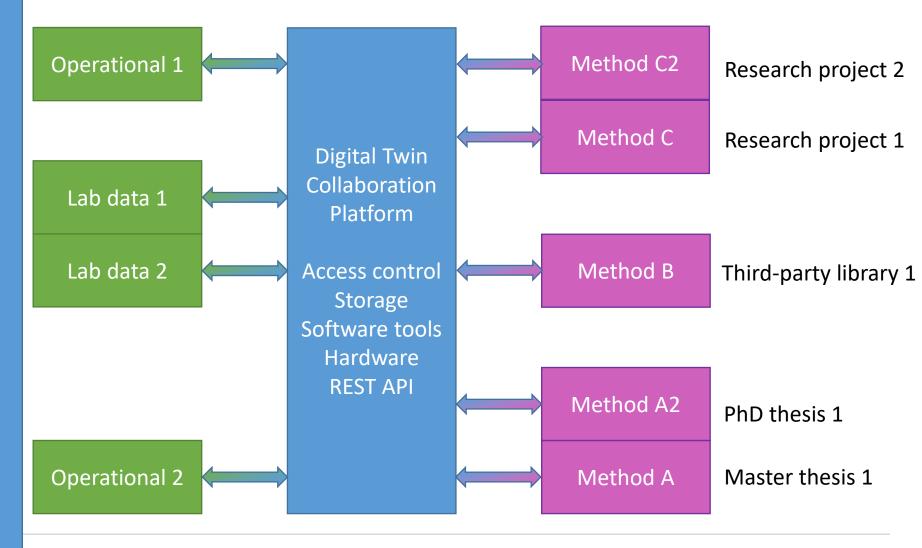

# TwinLab II – Accelerating Digitalization of Hydropower Research

Ingrid Vilberg

HydroCen Fagutvalgsmøte, 06.04.22







#### Lab sensors

Inlet temperature
Inlet pipe flow
Inlet pipe pressure
Differential pressure inlet-outlet
Generator torque
Friction torque
Runner speed
Runner angular position
Guide vane position
Barometer

Inlet spiral casing
Upper turbine cover
Vaneless space
Vaneless space
Vaneless space
Draft tube cone, upper plane
Draft tube cone, upper plane
Draft tube cone, lower plane
Draft tube cone, lower plane
Turbine bearing (radial direction)
Turbine bearing (axial direction)
Guide vane shaft

## Exchange of data





# TwinLab architecture









#### Use of standards and APIs





### TwinLab II – Digitalization platform utilization



#### Results

Improved workflow
Verification of algorithms
Direct transfer value to
the industry



#### Real-time measurement data

- Waterpower laboratory NTNU
- Grunnåi (Skagerak)
- Porjus (Vattenfall)

- Use cases
  - Real-time efficiency estimation
  - Testing various methods for RT analysis of data







Proof-of-concept river digital twin

- Linking in TwinLab
  - Hydrological model
  - Operational data
  - Hydraulic model of river
- Can be coupled with habitat models to assess environmental impacts





#### Francis shark bite detection

- Dataset from a model runner with a cut on the blade to represent a crack development
- Detected at a rather late stag