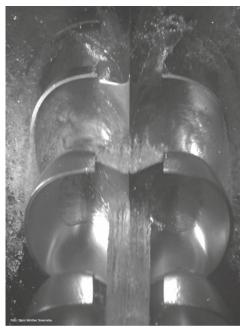

#### Francis shark bite detection

- Dataset from a model runner with a cut on the blade to represent a crack development
- Detected at a rather late stage by timeseries and frequency domain analysis
- Apply AI and statistical methods to investigate whether the cut can be detected earlier