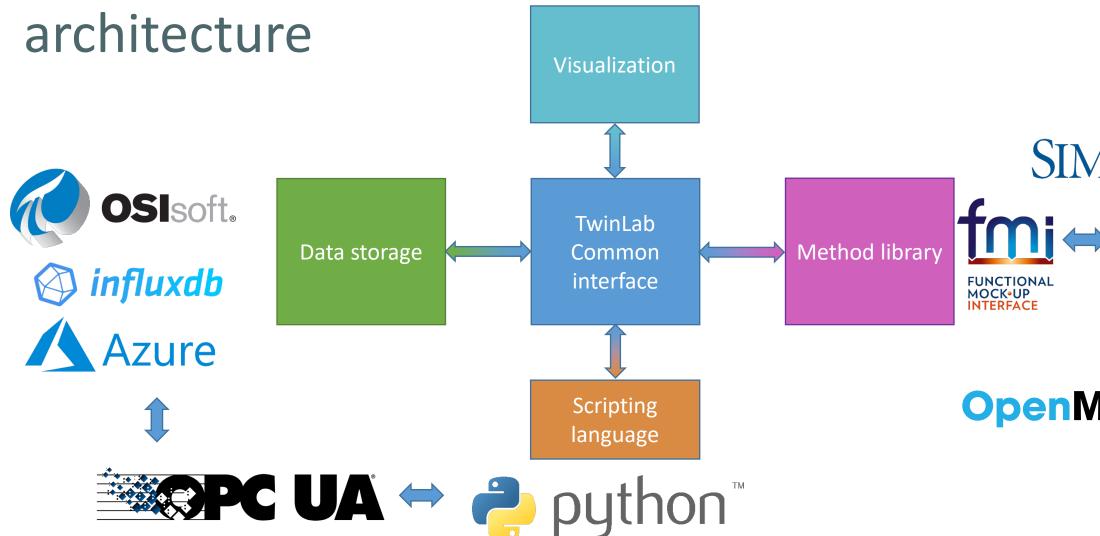

# TwinLab II – Accelerating Digitalization of Hydropower Research

Ingrid Vilberg

HydroCen Fagutvalgsmøte, 06.04.22







#### Lab sensors

Inlet temperature
Inlet pipe flow
Inlet pipe pressure
Differential pressure inlet-outlet
Generator torque
Friction torque
Runner speed
Runner angular position
Guide vane position
Barometer

Inlet spiral casing
Upper turbine cover
Vaneless space
Vaneless space
Vaneless space
Draft tube cone, upper plane
Draft tube cone, upper plane
Draft tube cone, lower plane
Draft tube cone, lower plane
Turbine bearing (radial direction)
Turbine bearing (axial direction)
Guide vane shaft

## Exchange of data





# TwinLab architecture









#### Use of standards and APIs





### TwinLab II – Digitalization platform utilization



#### Results

Improved workflow
Verification of algorithms
Direct transfer value to
the industry



#### Real-time measurement data

- Waterpower laboratory NTNU
- Grunnåi (Skagerak)
- Porjus (Vattenfall)

- Use cases
  - Real-time efficiency estimation
  - Testing various methods for RT analysis of data







Proof-of-concept river digital twin

- Linking in TwinLab
  - Hydrological model
  - Operational data
  - Hydraulic model of river
- Can be coupled with habitat models to assess environmental impacts





#### Francis shark bite detection

- Dataset from a model runner with a cut on the blade to represent a crack development
- Detected at a rather late stage by timeseries and frequency