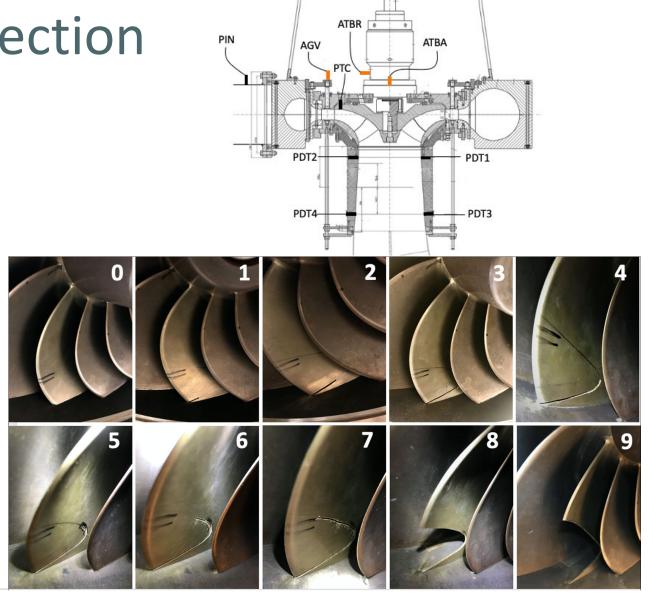

#### Francis shark bite detection

- Dataset from a model runner with a cut on the blade to represent a crack development
- Detected at a rather late stage by timeseries and frequency domain analysis
- Apply AI and statistical methods to investigate whether the cut can be detected earlier