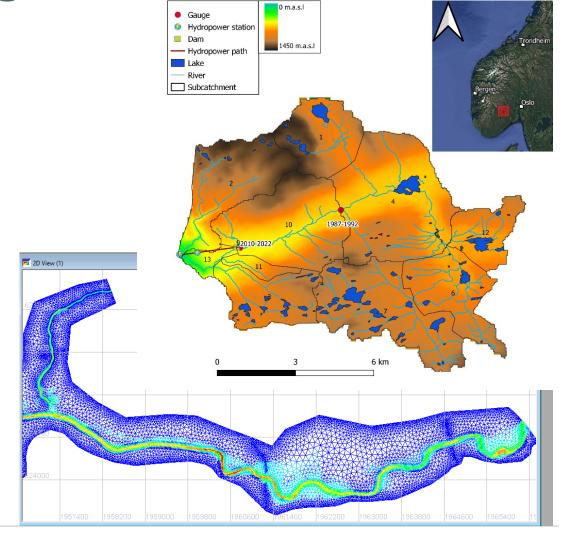

Proof-of-concept river digital twin

- Linking in TwinLab
  - Hydrological model
  - Operational data
  - Hydraulic model of river
- Can be coupled with habitat models to assess environmental impacts