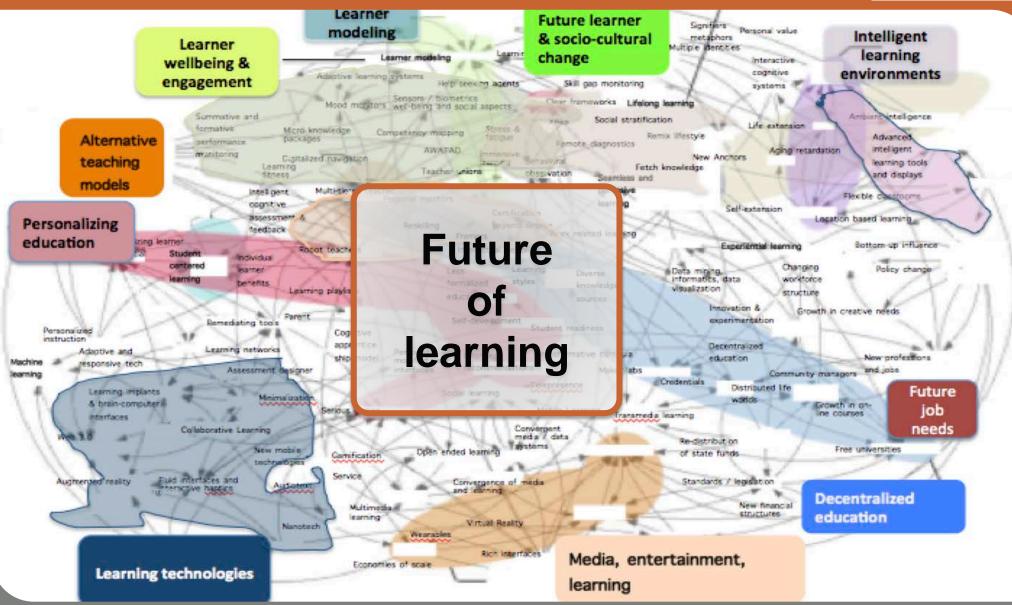

#### Workshop introduction (2/2)

Holistic life: Learner wellbeing engagement assessment

Future learner & socio-cultural change Learner modeling

– Second brain

Future
workforce
needs –
curricula
transformation

Alternative teaching models - STEAM

Responsive Intelligent learning environments Supportive learning technologies – incl. machine learning

Personalized education – Changing human

Multimedia, entertainment & learning

Decentralized & universal education