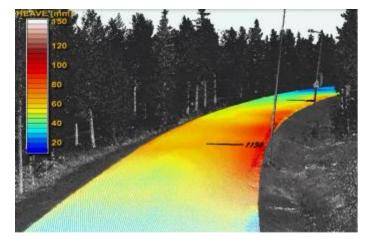

PhD, Adj.Prof. CEO, Roadscanners Group



## Percostation for Frost Monitoring and Spring Thaw Weakening Monitoring Since 2000









### Percostation Data Kittilä Finnish Lapland Fall 2021







### Percostation Data Kittilä Finnish Lapland Spring 2022

Gravel Road with Spring Thaw Weakening Problems





## Percostation Data Kittilä Finnish Lapland 2015 - 2021

Gravel Road with Spring Thaw Weakening Problems



### Percostation Data Inari Finnish Lapland 2006 - 2020

Paved Road on Weak Subgrade with Spring Thaw Weakening Problems



## LASER SCANNER (LIDAR) TECHNIQUES IN DIFFERENTIAL FROST HEAVE SURVEYS







## 3d Mobile Mapper Based Frost Heave Diagnostics

#### Private Access Road Junction







## 3d Mobile Mapper Based Frost Heave Diagnostics

#### Frost Heave in Inner Curve











## 3d Mobile Mapper Based Frost Heave Diagnostics











## Monitoring Differential Frost Heave with RDSV Lidar ROADSCANNERS















## RDMC TECHNIQUE IN REAL TIME MONITORING OF ROAD ROUGHNESS AND RUTTING











## DETECTING DIFFERENTIAL FROST HEAVE SECTIONS WITH RDMC





Roughness
Diagnostics –
Presenting RDMC
Data on Areal
Photos



## RDMC TECHNIQUE IN MONITORING SEASONAL VARIATIONS OF ROUGHNESS - KARSTULA MAINTENANCE AREA PAVED AND GRAVEL ROADS, FINLAND



**BEYOND** 

### GPR Based Frost Diagnostic - Pajala Svappavaara Mine Road, Sweden



#### Detection of unfrozen water (ice lenses) in frozen ground



## Moisture Damage Index Calculated from 400MHz GPR Data in Spring 2018 - Aurora test site, Finland





## **THANK YOU**