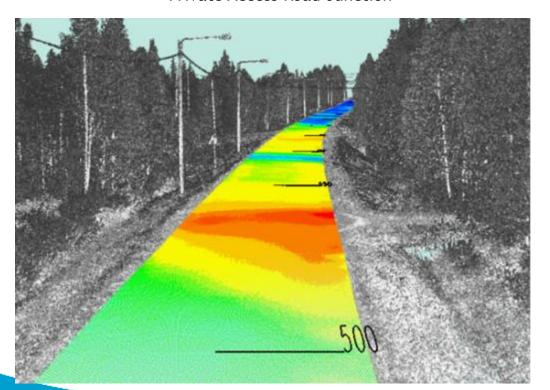

# Measuring Frost and Frost Action on Roadways

Timo Saarenketo, PhD, Adj.Prof. CEO, Roadscanners Group



## Percostation for Frost Monitoring and Spring Thaw Weakening Monitoring Since 2000









### Percostation Data Kittilä Finnish Lapland Fall 2021







### Percostation Data Kittilä Finnish Lapland Spring 2022

Gravel Road with Spring Thaw Weakening Problems





## Percostation Data Kittilä Finnish Lapland 2015 - 2021

Gravel Road with Spring Thaw Weakening Problems



### Percostation Data Inari Finnish Lapland 2006 - 2020

Paved Road on Weak Subgrade with Spring Thaw Weakening Problems



## LASER SCANNER (LIDAR) TECHNIQUES IN DIFFERENTIAL FROST HEAVE SURVEYS







## 3d Mobile Mapper Based Frost Heave Diagnostics

#### Private Access Road Junction







## 3d Mobile Mapper Based Frost Heave Diagnostics

#### Frost Heave in Inner Curve











## 3d Mobile Mapper Based Frost Heave Diagnostics











## Monitoring Differential Frost Heave with RDSV Lidar ROADSCANNERS















## RDMC TECHNIQUE IN REAL TIME MONITORING OF ROAD ROUGHNESS AND RUTTING











## DETECTING DIFFERENTIAL FROST HEAVE SECTIONS WITH RDMC





Roughness
Diagnostics –
Presenting RDMC
Data on Areal
Photos



## RDMC TECHNIQUE IN MONITORING SEASONAL VARIATIONS OF ROUGHNESS - KARSTULA MAINTENANCE AREA PAVED AND GRAVEL ROADS, FINLAND



**BEYOND** 

### GPR Based Frost Diagnostic - Pajala Svappavaara Mine Road, Sweden



#### Detection of unfrozen water (ice lenses) in frozen ground



## Moisture Damage Index Calculated from 400MHz GPR Data in Spring