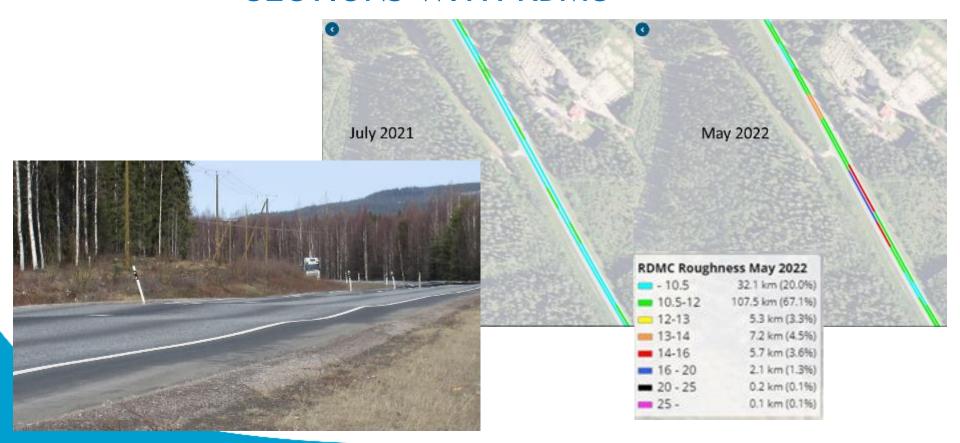

## DETECTING DIFFERENTIAL FROST HEAVE SECTIONS WITH RDMC

Roughness
Diagnostics –
Presenting RDMC
Data on Areal
Photos