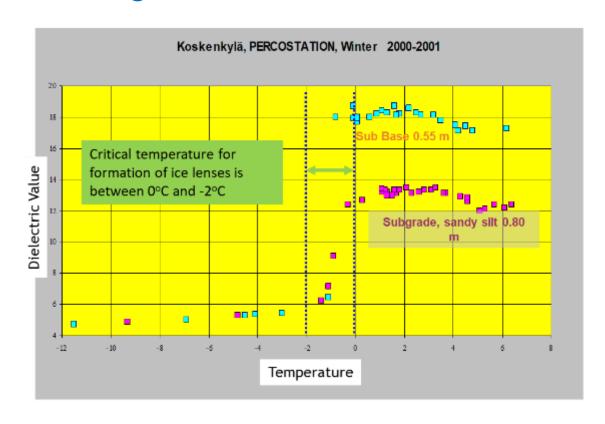

## Percostation for Frost Monitoring and Spring Thaw Weakening Monitoring Since 2000