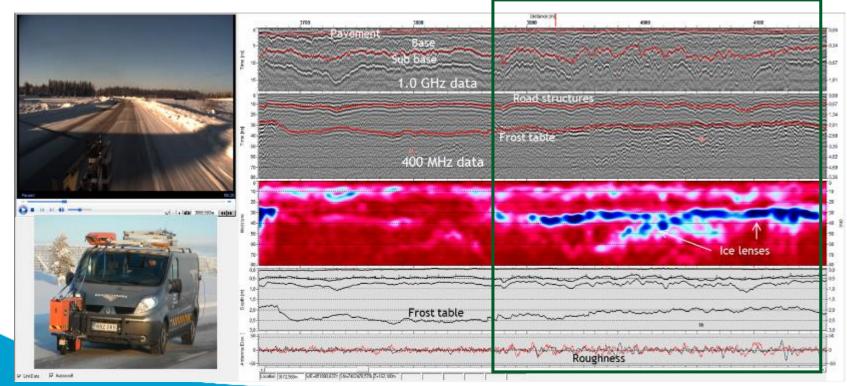

### GPR Based Frost Diagnostic - Pajala Svappavaara Mine Road, Sweden

#### Detection of unfrozen water (ice lenses) in frozen ground