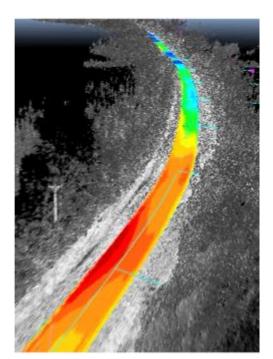

, Adj.Prof. CEO, Roadscanners Group



## Percostation for Frost Monitoring and Spring Thaw Weakening Monitoring Since 2000









### Percostation Data Kittilä Finnish Lapland Fall 2021







### Percostation Data Kittilä Finnish Lapland Spring 2022

Gravel Road with Spring Thaw Weakening Problems





## Percostation Data Kittilä Finnish Lapland 2015 - 2021

Gravel Road with Spring Thaw Weakening Problems



### Percostation Data Inari Finnish Lapland 2006 - 2020

Paved Road on Weak Subgrade with Spring Thaw Weakening Problems



## LASER SCANNER (LIDAR) TECHNIQUES IN DIFFERENTIAL FROST HEAVE SURVEYS







## 3d Mobile Mapper Based Frost Heave Diagnostics

#### Private Access Road Junction







## 3d Mobile Mapper Based Frost Heave Diagnostics

#### Frost Heave in Inner Curve











## 3d Mobile Mapper Based Frost Heave Diagnostics











## Monitoring Differential Frost Heave with RDSV Lidar ROADSCANNERS















## RDMC TECHNIQUE IN REAL TIME MONITORING OF ROAD ROUGHNESS AND RUTTING











## DETECTING DIFFERENTIAL FROST HEAVE SECTIONS WITH RDMC





Roughness
Diagnostics –
Presenting RDMC
Data on Areal
Photos



## RDMC TECHNIQUE IN MONITORING SEASONAL VARIATIONS OF ROUGHNESS - KARSTULA MAINTENANCE AREA PAVED AND GRAVEL ROADS, FINLAND



**BEYOND** 

### GPR Based Frost Diagnostic - Pajala Svappavaara Mine Road, Sweden



#### Detection of unfrozen water (ice lenses) in frozen ground



## Moisture Damage Index Calculated from 400MHz GPR Data in Spring 2018 - Aurora test site, Finland





## **THANK YOU**