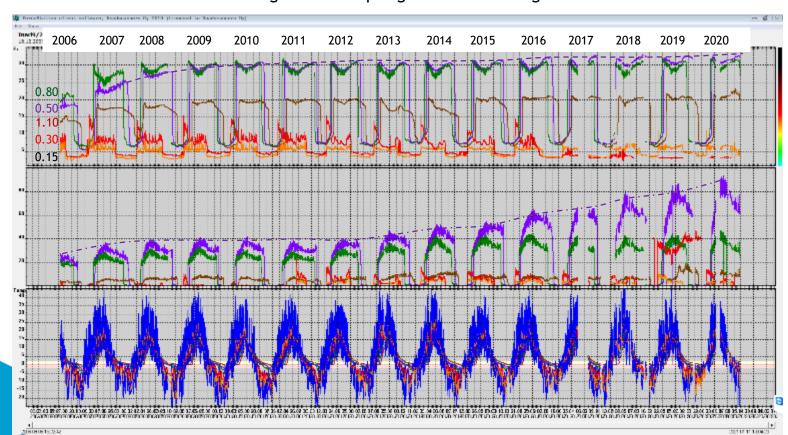

## Percostation Data Kittilä Finnish Lapland 2015 - 2021

Gravel Road with Spring Thaw Weakening Problems