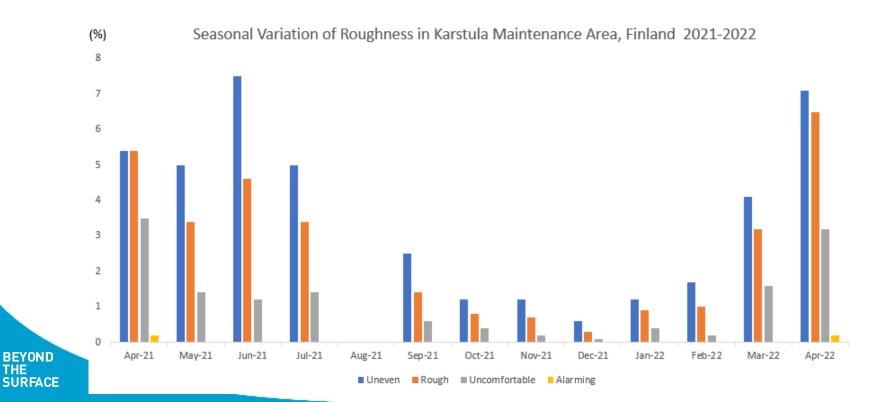

## RDMC TECHNIQUE IN MONITORING SEASONAL VARIATIONS OF ROUGHNESS - KARSTULA MAINTENANCE AREA PAVED AND GRAVEL ROADS, FINLAND

**BEYOND** 