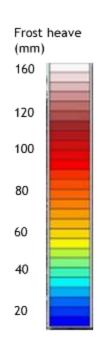

Frost Monitoring and Spring Thaw Weakening Monitoring Since 2000









### Percostation Data Kittilä Finnish Lapland Fall 2021







### Percostation Data Kittilä Finnish Lapland Spring 2022

Gravel Road with Spring Thaw Weakening Problems





## Percostation Data Kittilä Finnish Lapland 2015 - 2021

Gravel Road with Spring Thaw Weakening Problems



### Percostation Data Inari Finnish Lapland 2006 - 2020

Paved Road on Weak Subgrade with Spring Thaw Weakening Problems



## LASER SCANNER (LIDAR) TECHNIQUES IN DIFFERENTIAL FROST HEAVE SURVEYS







## 3d Mobile Mapper Based Frost Heave Diagnostics

#### Private Access Road Junction







## 3d Mobile Mapper Based Frost Heave Diagnostics

#### Frost Heave in Inner Curve











## 3d Mobile Mapper Based Frost Heave Diagnostics











## Monitoring Differential Frost Heave with RDSV Lidar ROADSCANNERS















## RDMC TECHNIQUE IN REAL TIME MONITORING OF ROAD ROUGHNESS AND RUTTING











## DETECTING DIFFERENTIAL FROST HEAVE SECTIONS WITH RDMC





Roughness
Diagnostics –
Presenting RDMC
Data on Areal
Photos



## RDMC TECHNIQUE IN MONITORING SEASONAL VARIATIONS OF ROUGHNESS - KARSTULA MAINTENANCE AREA PAVED AND GRAVEL ROADS, FINLAND



**BEYOND** 

### GPR Based Frost Diagnostic - Pajala Svappavaara Mine Road, Sweden



#### Detection of unfrozen water (ice lenses) in frozen ground



## Moisture Damage Index Calculated from 400MHz GPR Data in Spring 2018 - Aurora test site, Finland





## **THANK YOU**