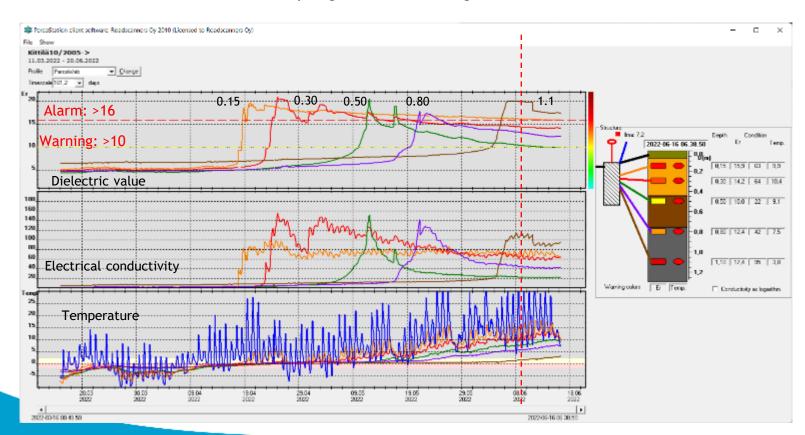

### Percostation Data Kittilä Finnish Lapland Spring 2022

Gravel Road with Spring Thaw Weakening Problems