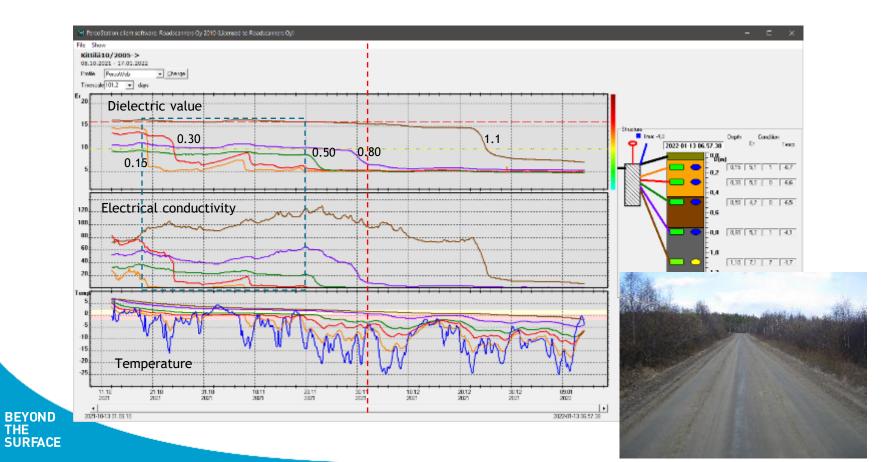

# Measuring Frost and Frost Action on Roadways

Timo Saarenketo, PhD, Adj.Prof. CEO, Roadscanners Group



## Percostation for Frost Monitoring and Spring Thaw Weakening Monitoring Since 2000









### Percostation Data Kittilä Finnish Lapland Fall 2021







### Percostation Data Kittilä Finnish Lapland Spring 2022

Gravel Road with Spring Thaw Weakening Problems





## Percostation Data Kittilä Finnish Lapland 2015 - 2021

Gravel Road with Spring Thaw Weakening Problems



### Percostation Data Inari Finnish Lapland 2006 - 2020

Paved Road on Weak Subgrade with Spring Thaw Weakening Problems



## LASER SCANNER (LIDAR) TECHNIQUES IN DIFFERENTIAL FROST HEAVE SURVEYS







## 3d Mobile Mapper Based Frost Heave Diagnostics

#### Private Access Road Junction







## 3d Mobile Mapper Based Frost Heave Diagnostics

#### Frost Heave in Inner Curve











## 3d Mobile Mapper Based Frost Heave Diagnostics











## Monitoring Differential Frost Heave with RDSV Lidar ROADSCANNERS















## RDMC TECHNIQUE IN REAL TIME MONITORING