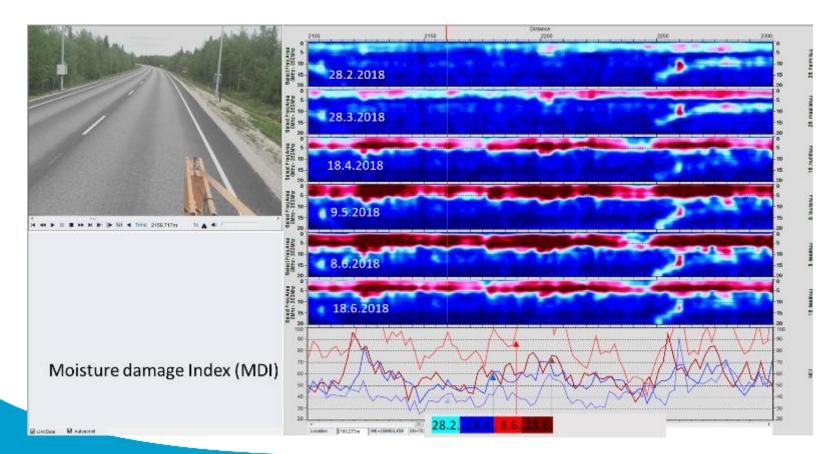

## Moisture Damage Index Calculated from 400MHz GPR Data in Spring 2018 - Aurora test site, Finland