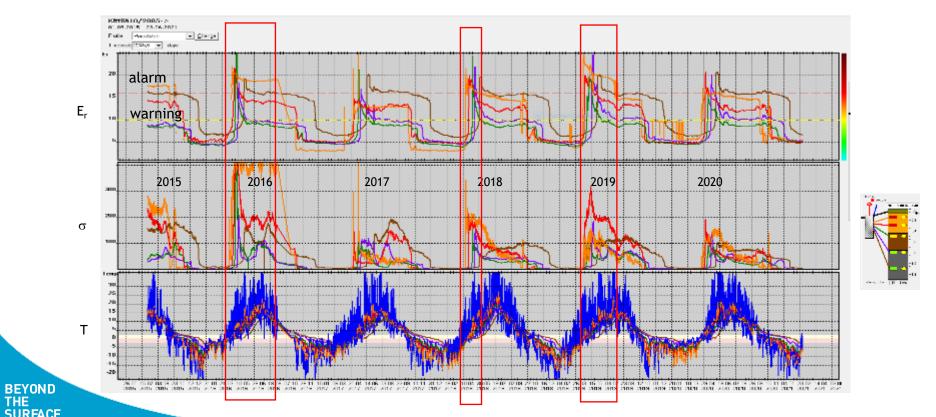

# Measuring Frost and Frost Action on Roadways

Timo Saarenketo, PhD, Adj.Prof. CEO, Roadscanners Group



## Percostation for Frost Monitoring and Spring Thaw Weakening Monitoring Since 2000









### Percostation Data Kittilä Finnish Lapland Fall 2021







### Percostation Data Kittilä Finnish Lapland Spring 2022

Gravel Road with Spring Thaw Weakening Problems





## Percostation Data Kittilä Finnish Lapland 2015 - 2021

Gravel Road with Spring Thaw Weakening Problems



### Percostation Data Inari Finnish Lapland 2006 - 2020

Paved Road on Weak Subgrade with Spring Thaw Weakening Problems



## LASER SCANNER (LIDAR) TECHNIQUES IN DIFFERENTIAL FROST HEAVE SURVEYS







## 3d Mobile Mapper Based Frost Heave Diagnostics

#### Private Access Road Junction







## 3d Mobile Mapper Based Frost Heave Diagnostics

#### Frost Heave in Inner Curve











## 3d Mobile Mapper Based Frost Heave Diagnostics











## Monitoring Differential Frost Heave with RDSV Lidar ROADSCANNERS















## RDMC TECHNIQUE IN REAL TIME MONITORING OF ROAD ROUGHNESS AND RUTTING











## DETECTING DIFFERENTIAL FROST HEAVE SECTIONS WITH RDMC





Roughness
Diagnostics –
Presenting RDMC
Data on Areal
Photos



## RDMC TECHNIQUE IN MONITORING SEASONAL VARIATIONS OF R