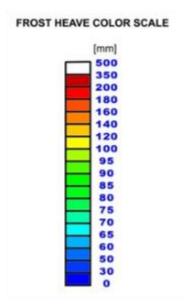

# Measuring Frost and Frost Action on Roadways

Timo Saarenketo, PhD, Adj.Prof. CEO, Roadscanners Group



## Percostation for Frost Monitoring and Spring Thaw Weakening Monitoring Since 2000









### Percostation Data Kittilä Finnish Lapland Fall 2021







### Percostation Data Kittilä Finnish Lapland Spring 2022

Gravel Road with Spring Thaw Weakening Problems





## Percostation Data Kittilä Finnish Lapland 2015 - 2021

Gravel Road with Spring Thaw Weakening Problems



### Percostation Data Inari Finnish Lapland 2006 - 2020

Paved Road on Weak Subgrade with Spring Thaw Weakening Problems



## LASER SCANNER (LIDAR) TECHNIQUES IN DIFFERENTIAL FROST HEAVE SURVEYS







## 3d Mobile Mapper Based Frost Heave Diagnostics

#### Private Access Road Junction







## 3d Mobile Mapper Based Frost Heave Diagnostics

#### Frost Heave in Inner Curve











## 3d Mobile Mapper Based Frost Heave Diagnostics











## Monitoring Differential Frost Heave with RDSV Lidar ROADSCANNERS















## RDMC TECHNIQUE IN REAL TIME MONITORING OF ROAD ROUGHNESS AND RUTTING











## DETECTING DIFFERENTIAL FROST HEAVE SECTIONS WITH RDMC





Roughness
Diagnostics –
Presenting RDMC
Data on Areal
Photos



## RDMC TECHNIQUE IN MONITORING SEASONAL VARIATIONS OF ROUGHNESS - KARSTULA MAINTENANCE AREA PAVED AND GRAVEL ROADS, FINLAND



**BEYOND** 

### GPR Based Frost Diagnostic - Pajala Svappavaara Mine Road, Sweden



#### Detection of unfrozen water (ice lenses) in frozen ground



## Moisture Damage Index Calculated from 400MHz GPR Data in Spring 20