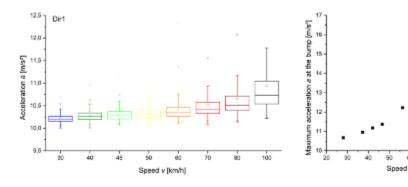

## RDMC TECHNIQUE IN REAL TIME MONITORING OF ROAD ROUGHNESS AND RUTTING

## DETECTING DIFFERENTIAL FROST HEAVE SECTIONS WITH RDMC

Roughness
Diagnostics –
Presenting RDMC
Data on Areal
Photos