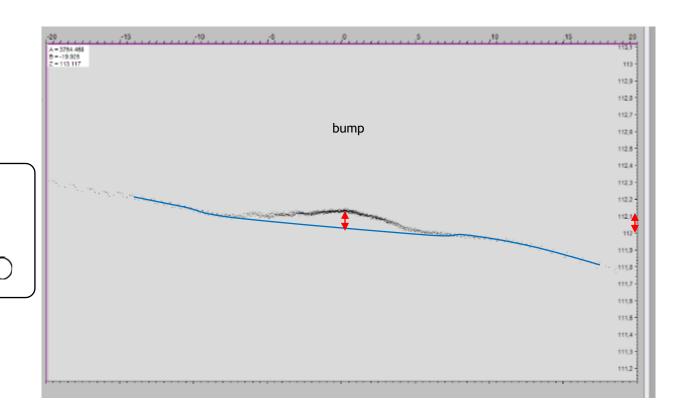

#### Private Access Road Junction

## 3d Mobile Mapper Based Frost Heave Diagnostics