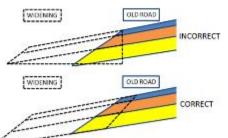

hD, Adj.Prof. CEO, Roadscanners Group



## Percostation for Frost Monitoring and Spring Thaw Weakening Monitoring Since 2000









### Percostation Data Kittilä Finnish Lapland Fall 2021







### Percostation Data Kittilä Finnish Lapland Spring 2022

Gravel Road with Spring Thaw Weakening Problems





## Percostation Data Kittilä Finnish Lapland 2015 - 2021

Gravel Road with Spring Thaw Weakening Problems



### Percostation Data Inari Finnish Lapland 2006 - 2020

Paved Road on Weak Subgrade with Spring Thaw Weakening Problems



## LASER SCANNER (LIDAR) TECHNIQUES IN DIFFERENTIAL FROST HEAVE SURVEYS







## 3d Mobile Mapper Based Frost Heave Diagnostics

#### Private Access Road Junction







## 3d Mobile Mapper Based Frost Heave Diagnostics

#### Frost Heave in Inner Curve











## 3d Mobile Mapper Based Frost Heave Diagnostics











## Monitoring Differential Frost Heave with RDSV Lidar ROADSCANNERS















## RDMC TECHNIQUE IN REAL TIME MONITORING OF ROAD ROUGHNESS AND RUTTING











## DETECTING DIFFERENTIAL FROST HEAVE SECTIONS WITH RDMC





Roughness
Diagnostics –
Presenting RDMC
Data on Areal
Photos



## RDMC TECHNIQUE IN MONITORING SEASONAL VARIATIONS OF ROUGHNESS - KARSTULA MAINTENANCE AREA PAVED AND GRAVEL ROADS, FINLAND



**BEYOND** 

### GPR Based Frost Diagnostic - Pajala Svappavaara Mine Road, Sweden



#### Detection of unfrozen water (ice lenses) in frozen ground



## Moisture Damage Index Calculated from 400MHz GPR Data in Spring 2018 - Aurora test site, Finland





## **THANK YOU**