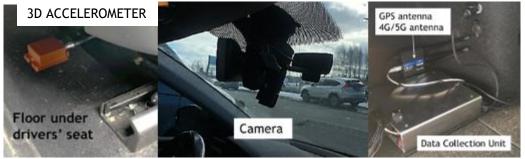

innish Lapland Spring 2022

Gravel Road with Spring Thaw Weakening Problems





## Percostation Data Kittilä Finnish Lapland 2015 - 2021

Gravel Road with Spring Thaw Weakening Problems



### Percostation Data Inari Finnish Lapland 2006 - 2020

Paved Road on Weak Subgrade with Spring Thaw Weakening Problems



## LASER SCANNER (LIDAR) TECHNIQUES IN DIFFERENTIAL FROST HEAVE SURVEYS







## 3d Mobile Mapper Based Frost Heave Diagnostics

#### Private Access Road Junction







## 3d Mobile Mapper Based Frost Heave Diagnostics

#### Frost Heave in Inner Curve











## 3d Mobile Mapper Based Frost Heave Diagnostics











## Monitoring Differential Frost Heave with RDSV Lidar ROADSCANNERS















## RDMC TECHNIQUE IN REAL TIME MONITORING OF ROAD ROUGHNESS AND RUTTING











## DETECTING DIFFERENTIAL FROST HEAVE SECTIONS WITH RDMC





Roughness
Diagnostics –
Presenting RDMC
Data on Areal
Photos



## RDMC TECHNIQUE IN MONITORING SEASONAL VARIATIONS OF ROUGHNESS - KARSTULA MAINTENANCE AREA PAVED AND GRAVEL ROADS, FINLAND



**BEYOND** 

### GPR Based Frost Diagnostic - Pajala Svappavaara Mine Road, Sweden



#### Detection of unfrozen water (ice lenses) in frozen ground



## Moisture Damage Index Calculated from 400MHz GPR Data in Spring 2018 - Aurora test site, Finland





## **THANK YOU**