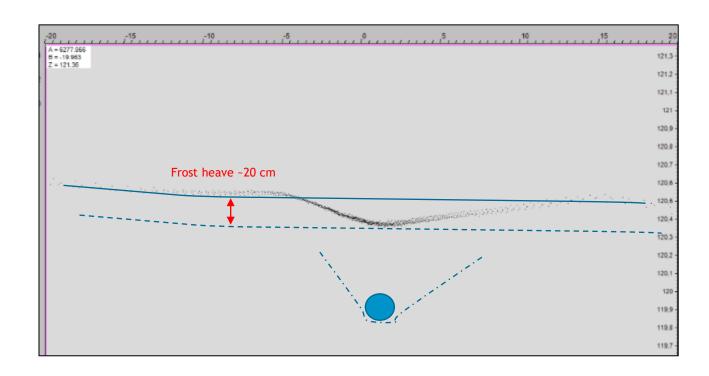

#### Frost Heave in Inner Curve

## 3d Mobile Mapper Based Frost Heave Diagnostics