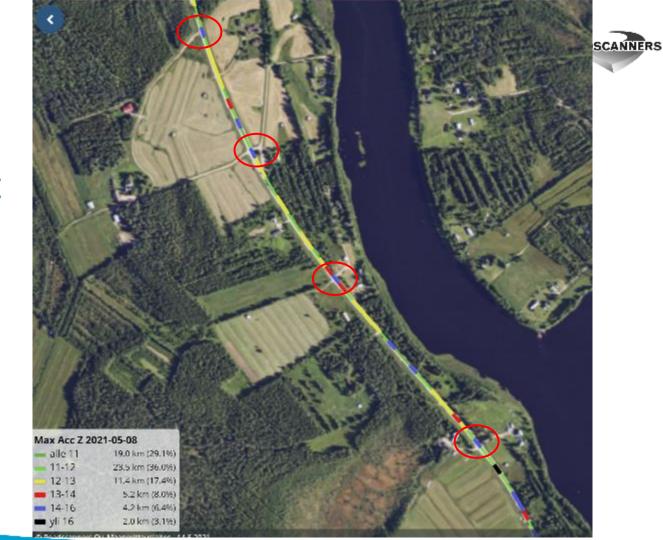

## DETECTING DIFFERENTIAL FROST HEAVE SECTIONS WITH RDMC

Roughness
Diagnostics –
Presenting RDMC
Data on Areal
Photos