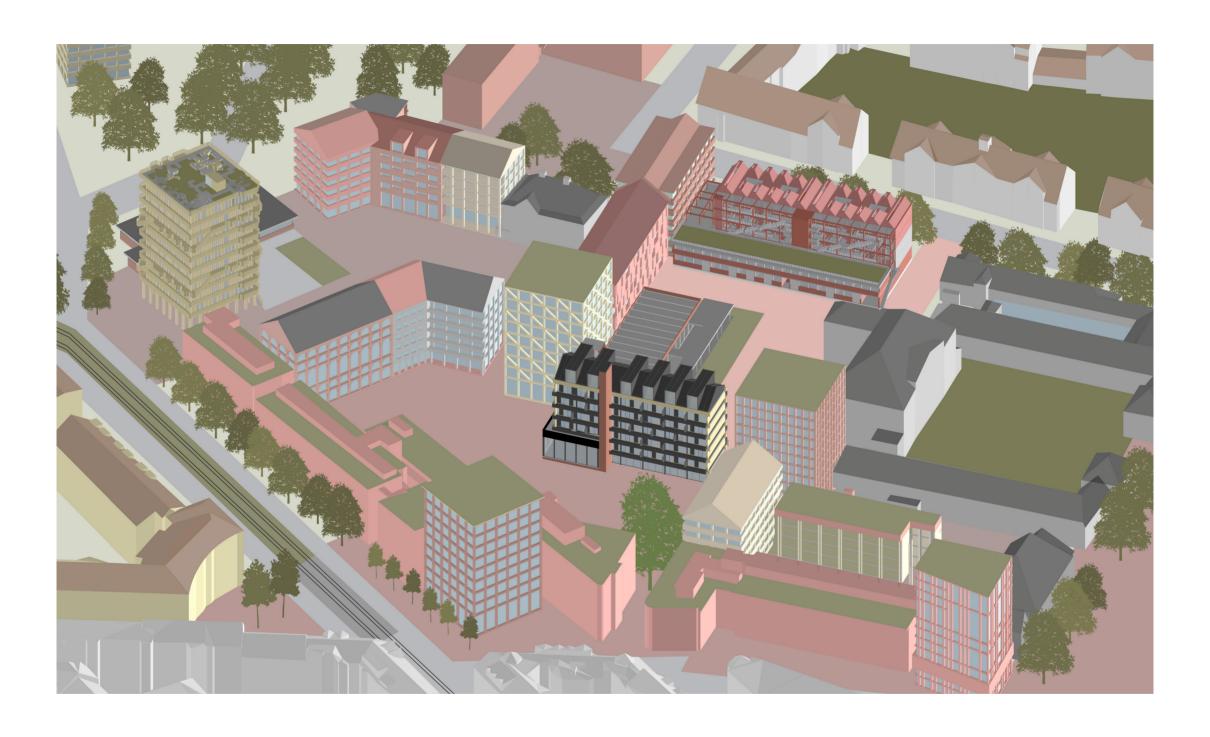

# **ARCHITECTURE & LANDSCAPE**

**STUDIO PHASE 4** 

| W10 | TASK 4                   | 0 |
|-----|--------------------------|---|
| W11 | PLANS AND SECTIONS 1:200 |   |
| W12 | PRESENTATION TASK 4      | • |