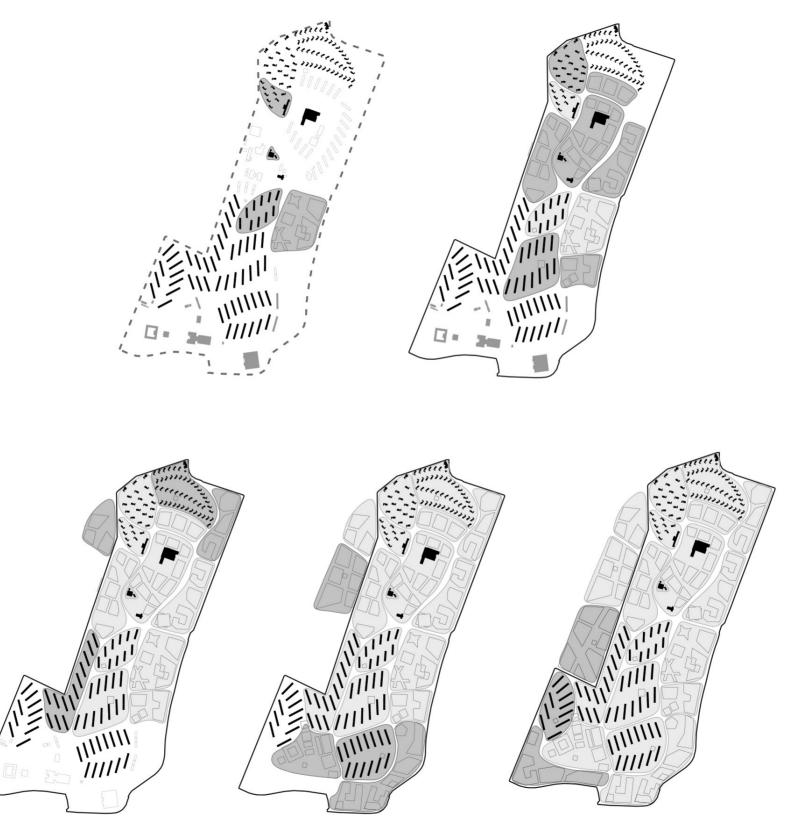

# **SITE ANALYSIS & VISION**

**STUDIO PHASE 1** 

# **URBAN DESIGN PROPOSAL**

**STUDIO PHASE 3** 

| W7 | TASK 3               | 0 |
|----|----------------------|---|
| W8 | PLAN AND MODEL 1:500 |   |
| W9 | PRESENTATION TASK 3  | • |