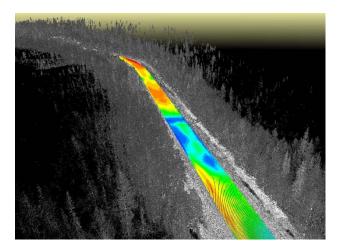

# ROADSCANNERS

# **BEYOND THE SURFACE**

Copyright Roadscanners Oy 2013. All Rights Reserved.

# EXPERIENCES IN THE USE OF LASER SCANNERS AND GPR TECHNIQUES IN FROST DIAGNOSTICS ON ROADS AND STREETS





Timo Saarenketo, PhD Managing director Roadscanners Group





# EM TECHNIQUES IN NDT ROAD SURVEYS





### **3D GPR AND FROST ANALYSIS**





# 2D GPR FROST ANALYSIS IN WINTER

#### Detection of unfrozen water (ice lenses) in frozen ground





#### EXAMPLE OF GPR FROST ANALYSIS: RD 92, FINLAND

400 MHz GPR data

Ice in road structures



#### Laser Scanners (Lidars) in Frost Diagnostics





Copyright Roadscanners Oy 2013. All Rights Reserved



# Laser Scanner Information



# Laser Scanner Information: Rutting Diagnostics



ROADSCANNERS

Copyright Roadscanners Oy 2013. All Rights Reserved

# Integrated Analysis of 2D Laser Scanner, GPR and FWD data





Copyright Roadscanners 2013. All Rights Reserved

#### FROST ANALYSIS - RD 99 SWEDEN







#### FROST HEAVE DIAGNOSTICS – TRADITIO