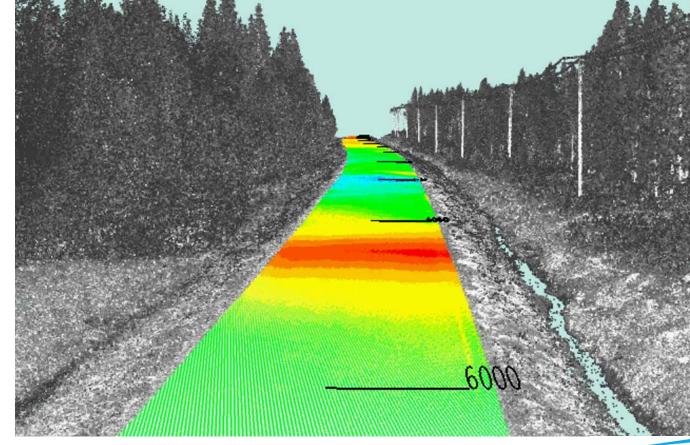

# 3D Laser Scanning Frost Heave Survey, Case: HW4, Rovaniemi

Copyright Roadscanners 2013. All Rights Reserve