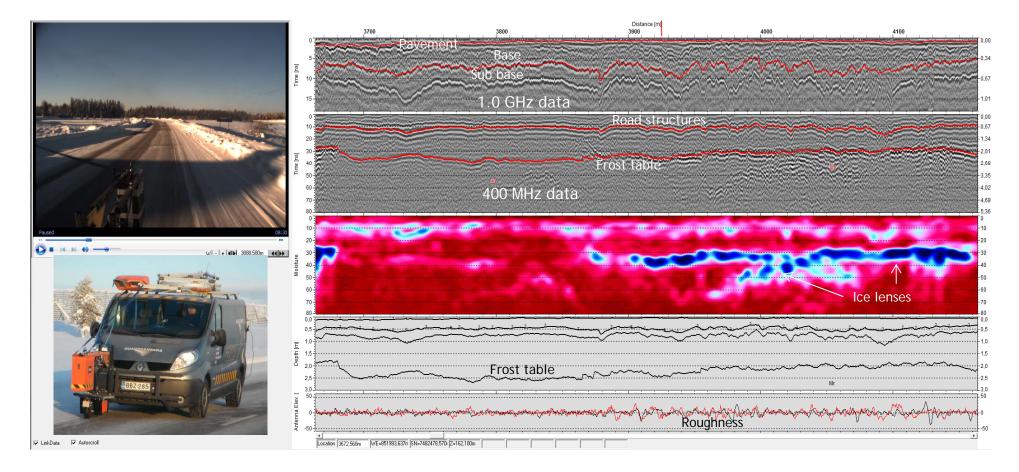

# 2D GPR FROST ANALYSIS IN WINTER

#### Detection of unfrozen water (ice lenses) in frozen ground

#### EXAMPLE OF GPR FROST ANALYSIS: RD 92, FINLAND

400 MHz GPR data

Ice in road structures