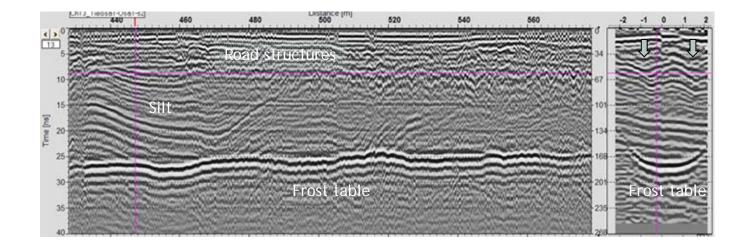

#### EXAMPLE OF GPR FROST ANALYSIS: RD 92, FINLAND

400 MHz GPR data

Ice in road structures