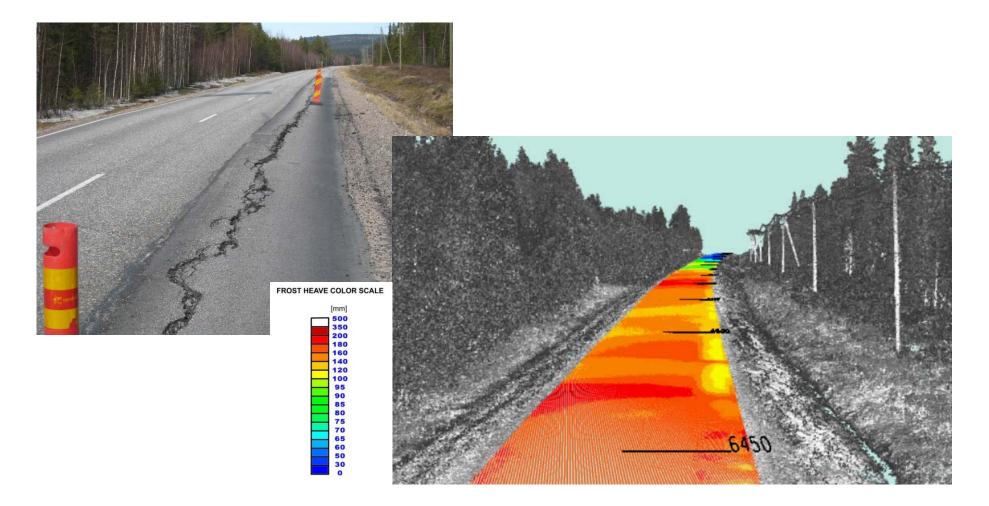

# 3D Laser Scanning Frost Heave Survey, Case: HW4, Rovaniemi

Copyright Roadscanners 2013. All Rights Reserve