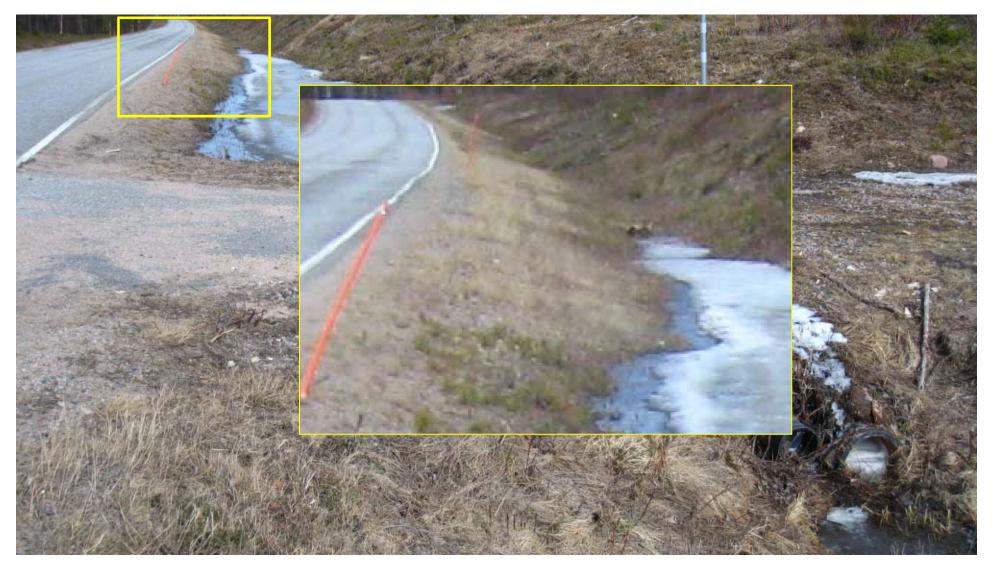

l Rights Reserved

#### FROST ANALYSIS - RD 99 SWEDEN







#### FROST HEAVE DIAGNOSTICS – TRADITIONAL "TRANSITION WEDGE" PROBLEMS









Copyright Roadscanners Oy 2013. All Rights Reserve

#### **FROST HEAVE DIAGNOSTICS – BEDROCK POCKETS**







Copyright Roadscanners Oy 2013. All Rights Reserve

# 3D Laser Scanning Frost Heave Survey, Case: HW4, Rovaniemi





Copyright Roadscanners 2013. All Rights Reserve

# Frost Heave Diagnostics Findings:

Great Amount of Frost Heave Problems can be Related with Private Access Roads



SURFAC



# Frost Heave Diagnostics Findings:

#### Special problem: Glogged Private Acces Road Culverts







### Frost Heave Diagnostics Findings: Location of the Problems Caused By Glogged Culverts



#### Differential frost Heave at the End of Flooded Ditch







#### We have been Fixing Symptoms Instead of Reasons!





# FROST DIAGNOSTICS: DITCH BOTTOM TOO HIGH - CASE HW4





# FROST DIAGNOSTICS: POOR WATER FLOW IN DITCH, SHEET ICE AND FROST HEAVE









SURFACE

### Frost Diagnostics: Frost Heave in Inner Curves











#### **FROST HEAVE DIAGNOSTICS - ROAD WIDENING**





#### FROST HEAVE DIAGNOSTICS - OLD ROAD BENEATH



ROADSCANNERS

Copyright Roadscanners Ov 2013, All Rights Reserved.

#### FROST HEAVE DIAGNOSTICS - OLD STREET BENEATH







Copyright Roadscanners Oy 2013. All Rights Reserved



#### FROST HEAVE DIAGNOSTICS - TREES CLOSE TO ROAD





# THANK YOU