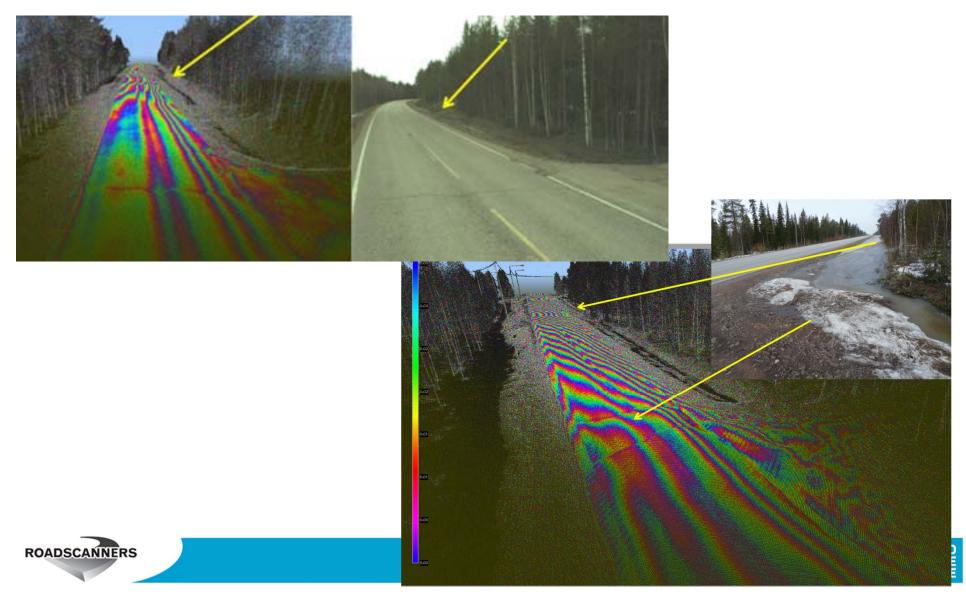

canner, GPR and FWD data





Copyright Roadscanners 2013. All Rights Reserved

#### FROST ANALYSIS - RD 99 SWEDEN







#### FROST HEAVE DIAGNOSTICS – TRADITIONAL "TRANSITION WEDGE" PROBLEMS









Copyright Roadscanners Oy 2013. All Rights Reserve

#### **FROST HEAVE DIAGNOSTICS – BEDROCK POCKETS**







Copyright Roadscanners Oy 2013. All Rights Reserve

# 3D Laser Scanning Frost Heave Survey, Case: HW4, Rovaniemi





Copyright Roadscanners 2013. All Rights Reserve

# Frost Heave Diagnostics Findings:

Great Amount of Frost Heave Problems can be Related with Private Access Roads



SURFAC



# Frost Heave Diagnostics Findings:

#### Special problem: Glogged Private Acces Road Culverts







### Frost Heave Diagnostics Findings: Location of the Problems Caused By Glogged Culverts



#### Differential frost Heave at the End of Flooded Ditch







#### We have been Fixing Symptoms Instead of Reasons!





# FROST DIAGNOSTICS: DITCH BOTTOM TOO HIGH - CASE HW4





# FROST DIAGNOSTICS: POOR WATER FLOW IN DITCH, SHEET ICE AND FROST HEAVE









SURFACE

### Frost Diagnostics: Frost Heave in Inner Curves











#### **FROST HEAVE DIAGNOSTICS - ROAD WIDENING**





#### FROST HEAVE DIAGNOSTICS - OLD ROAD BENEATH



ROADSCANNERS

Copyright Roadscanners Ov 2013, All Rights Reserved.

#### FROST HEAVE DIAGNOSTICS - OLD STREET BENEATH







Copyright Roadscanners Oy 2013. All Rights Reserved



#### FROST HEAVE DIAGNOSTICS - TREES CLOSE TO ROAD





# THANK YOU