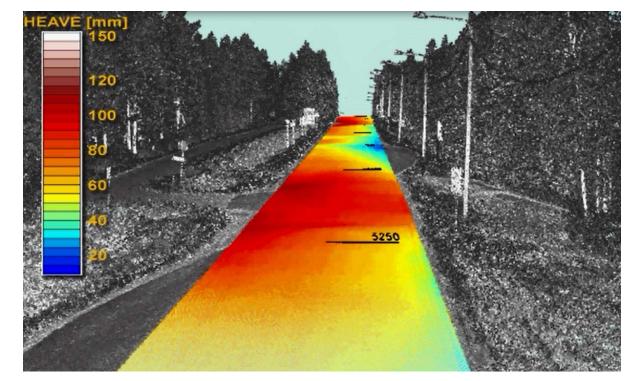

# 3D Laser Scanning Frost Heave Survey, Case: HW4, Rovaniemi

Copyright Roadscanners 2013. All Rights Reserve