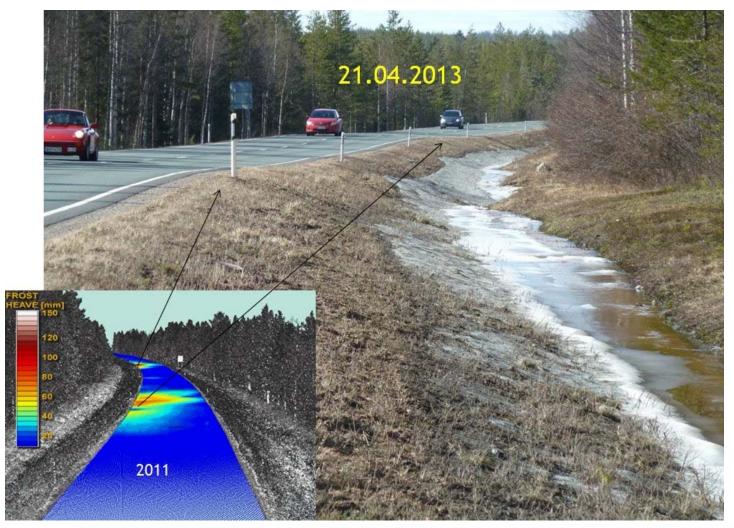

**FROST HEAVE DIAGNOSTICS – BEDROCK POCKETS**







Copyright Roadscanners Oy 2013. All Rights Reserve

# 3D Laser Scanning Frost Heave Survey, Case: HW4, Rovaniemi





Copyright Roadscanners 2013. All Rights Reserve

# Frost Heave Diagnostics Findings:

Great Amount of Frost Heave Problems can be Related with Private Access Roads



SURFAC



# Frost Heave Diagnostics Findings:

#### Special problem: Glogged Private Acces Road Culverts







### Frost Heave Diagnostics Findings: Location of the Problems Caused By Glogged Culverts



#### Differential frost Heave at the End of Flooded Ditch







#### We have been Fixing Symptoms Instead of Reasons!





# FROST DIAGNOSTICS: DITCH BOTTOM TOO HIGH - CASE HW4





# FROST DIAGNOSTICS: POOR WATER FLOW IN DITCH, SHEET ICE AND FROST HEAVE









SURFACE

### Frost Diagnostics: Frost Heave in Inner Curves











#### **FROST HEAVE DIAGNOSTICS - ROAD WIDENING**





#### FROST HEAVE DIAGNOSTICS - OLD ROAD BENEATH



ROADSCANNERS

Copyright Roadscanners Ov 2013, All Rights Reserved.

#### FROST HEAVE DIAGNOSTICS - OLD STREET BENEATH







Copyright Roadscanners Oy 2013. All Rights Reserved



#### FROST HEAVE DIAGNOSTICS - TREES CLOSE TO ROAD





# THANK YOU