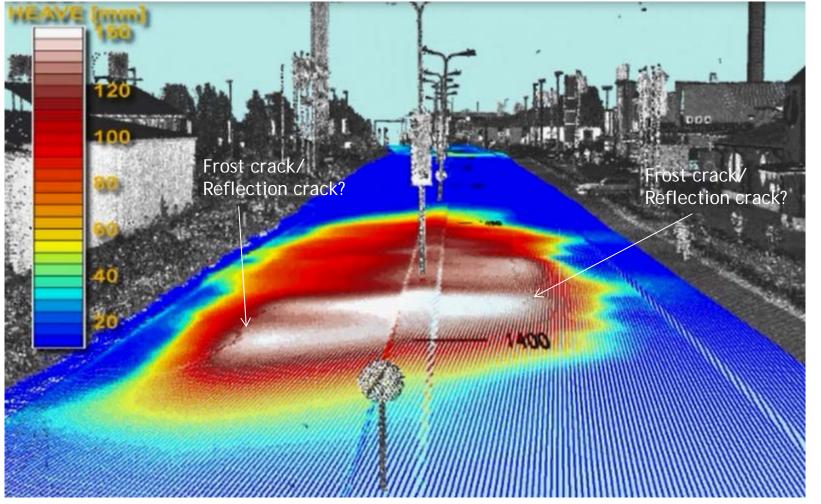

lated with Private Access Roads



SURFAC



# Frost Heave Diagnostics Findings:

#### Special problem: Glogged Private Acces Road Culverts







### Frost Heave Diagnostics Findings: Location of the Problems Caused By Glogged Culverts



#### Differential frost Heave at the End of Flooded Ditch







#### We have been Fixing Symptoms Instead of Reasons!





# FROST DIAGNOSTICS: DITCH BOTTOM TOO HIGH - CASE HW4





# FROST DIAGNOSTICS: POOR WATER FLOW IN DITCH, SHEET ICE AND FROST HEAVE









SURFACE

### Frost Diagnostics: Frost Heave in Inner Curves











#### **FROST HEAVE DIAGNOSTICS - ROAD WIDENING**





#### FROST HEAVE DIAGNOSTICS - OLD ROAD BENEATH



ROADSCANNERS

Copyright Roadscanners Ov 2013, All Rights Reserved.

#### FROST HEAVE DIAGNOSTICS - OLD STREET BENEATH







Copyright Roadscanners Oy 2013. All Rights Reserved



#### FROST HEAVE DIAGNOSTICS - TREES CLOSE TO ROAD





# THANK YOU