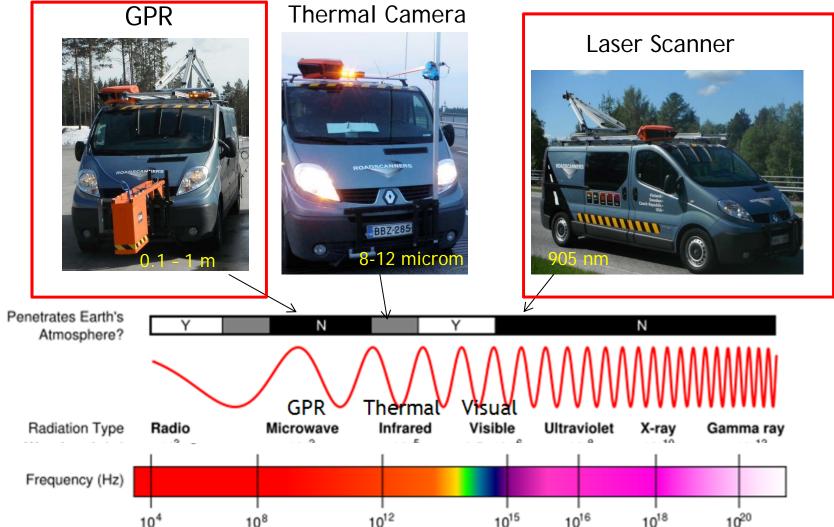

# ROADSCANNERS

# **BEYOND THE SURFACE**

Copyright Roadscanners Oy 2013. All Rights Reserved.

# EXPERIENCES IN THE USE OF LASER SCANNERS AND GPR TECHNIQUES IN FROST DIAGNOSTICS ON ROADS AND STREETS





Timo Saarenketo, PhD Managing director Roadscanners Group





# EM TECHNIQUES IN NDT ROAD SURVEYS





### **3D GPR AND FROST ANALYSIS**





# 2D GPR FROST ANALYSIS IN WINTER

#### Detection of unfrozen water (ice lenses) in frozen ground





#### EXAMPLE OF GPR FROST ANALYSIS: RD 92, FINLAND

400 MHz GPR data

Ice in road structures



#### Laser Scanners (Lidars) in Frost Diagnostics





Copyright Roadscanners Oy 2013. All Rights Reserved



# Laser Scanner Information



# Laser Scanner Information: Rutting Diagnostics



ROADSCANNERS

Copyright Roadscanners Oy 2013. All Rights Reserved

# Integrated Analysis of 2D Laser Scanner, GPR and FWD data





Copyright Roadscanners 2013. All Rights Reserved

#### FROST ANALYSIS - RD 99 SWEDEN







#### FROST HEAVE DIAGNOSTICS – TRADITIONAL "TRANSITION WEDGE" PROBLEMS









Copyright Roadscanners Oy 2013. All Rights Reserve

#### **FR