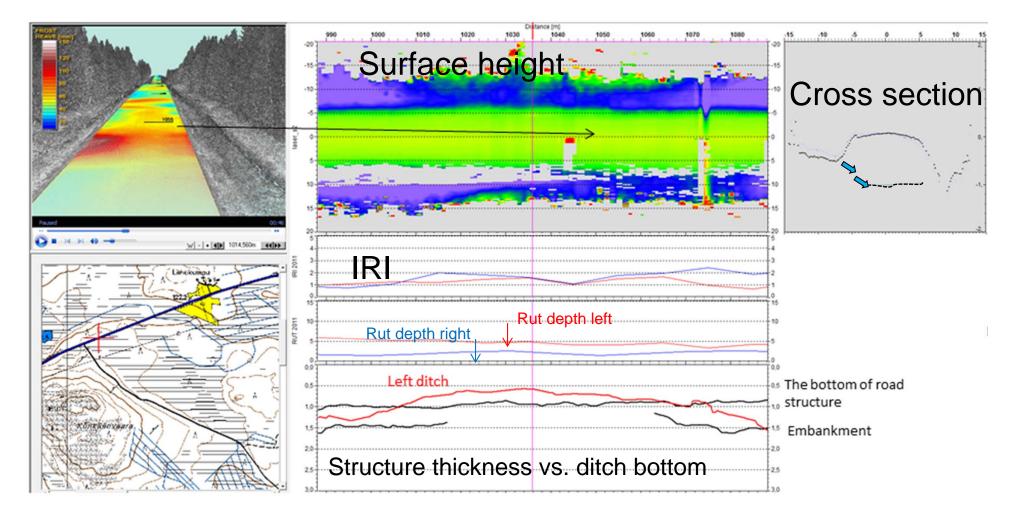

E" PROBLEMS









Copyright Roadscanners Oy 2013. All Rights Reserve

#### **FROST HEAVE DIAGNOSTICS – BEDROCK POCKETS**







Copyright Roadscanners Oy 2013. All Rights Reserve

# 3D Laser Scanning Frost Heave Survey, Case: HW4, Rovaniemi





Copyright Roadscanners 2013. All Rights Reserve

# Frost Heave Diagnostics Findings:

Great Amount of Frost Heave Problems can be Related with Private Access Roads



SURFAC



# Frost Heave Diagnostics Findings:

#### Special problem: Glogged Private Acces Road Culverts







### Frost Heave Diagnostics Findings: Location of the Problems Caused By Glogged Culverts



#### Differential frost Heave at the End of Flooded Ditch







#### We have been Fixing Symptoms Instead of Reasons!





# FROST DIAGNOSTICS: DITCH BOTTOM TOO HIGH - CASE HW4





# FROST DIAGNOSTICS: POOR WATER FLOW IN DITCH, SHEET ICE AND FROST HEAVE









SURFACE

### Frost Diagnostics: Frost Heave in Inner Curves











#### **FROST HEAVE DIAGNOSTICS - ROAD WIDENING**





#### FROST HEAVE DIAGNOSTICS - OLD ROAD BENEATH



ROADSCANNERS

Copyright Roadscanners Ov 2013, All Rights Reserved.

#### FROST HEAVE DIAGNOSTICS - OLD STREET BENEATH







Copyright Roadscanners Oy 2013. All Rights Reserved



#### FROST HEAVE DIAGNOSTICS - TREES CLOSE TO ROAD





# THANK YOU