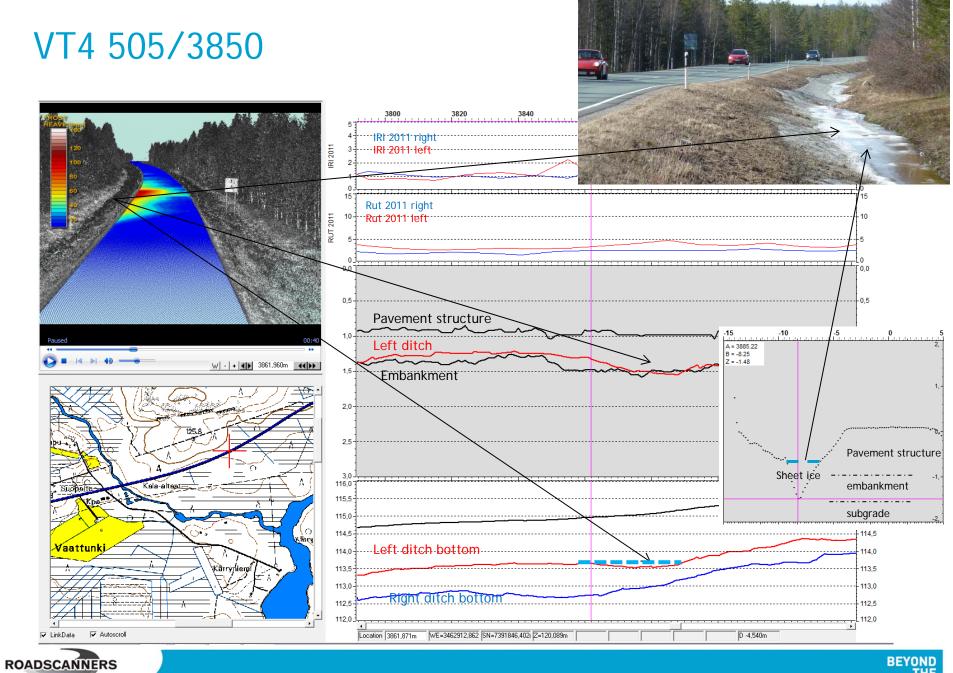

# FROST DIAGNOSTICS: DITCH BOTTOM TOO HIGH - CASE HW4

# FROST DIAGNOSTICS: POOR WATER FLOW IN DITCH, SHEET ICE AND FROST HEAVE

SURFACE