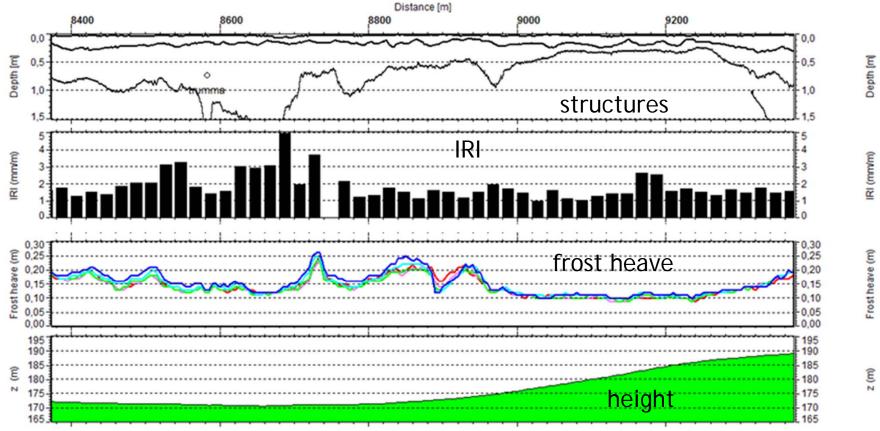

FROST DIAGNOSTICS ON ROADS AND STREETS





Timo Saarenketo, PhD Managing director Roadscanners Group





# EM TECHNIQUES IN NDT ROAD SURVEYS





### **3D GPR AND FROST ANALYSIS**





# 2D GPR FROST ANALYSIS IN WINTER

#### Detection of unfrozen water (ice lenses) in frozen ground





#### EXAMPLE OF GPR FROST ANALYSIS: RD 92, FINLAND

400 MHz GPR data

Ice in road structures



#### Laser Scanners (Lidars) in Frost Diagnostics





Copyright Roadscanners Oy 2013. All Rights Reserved



# Laser Scanner Information



# Laser Scanner Information: Rutting Diagnostics



ROADSCANNERS

Copyright Roadscanners Oy 2013. All Rights Reserved

# Integrated Analysis of 2D Laser Scanner, GPR and FWD data





Copyright Roadscanners 2013. All Rights Reserved

#### FROST ANALYSIS - RD 99 SWEDEN







#### FROST HEAVE DIAGNOSTICS – TRADITIONAL "TRANSITION WEDGE" PROBLEMS









Copyright Roadscanners Oy 2013. All Rights Reserve

#### **FROST HEAVE DIAGNOSTICS – BEDROCK POCKETS**







Copyright Roadscanners Oy 2013. All Rights Reserve

# 3D Laser Scanning Frost Heave Survey, Case: HW4, Rovaniemi





Copyright Roadscanners 2013. All Rights Reserve

# Frost Heave Diagnostics Findings:

Great Amount of Frost Heave Problems can be Related with Private Access Roads



SURFAC



# Frost Heave Diagnostics Findings:

#### Special problem: Glogged Private Acces Road Culverts







### Frost Heave Diagnostics Findings: Location of the Problems Caused By Glogged Culverts



#### Differential frost Heave at the End of Flooded Ditch







#### We have been Fixing Symptoms Instead of Reason