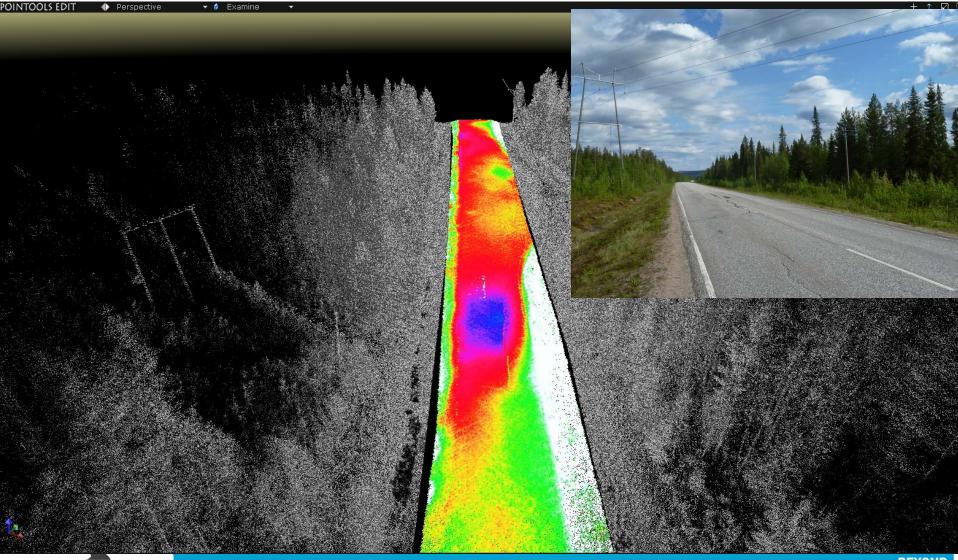

# 3D Laser Scanning Frost Heave Survey, Case: HW4, Rovaniemi

Copyright Roadscanners 2013. All Rights Reserve