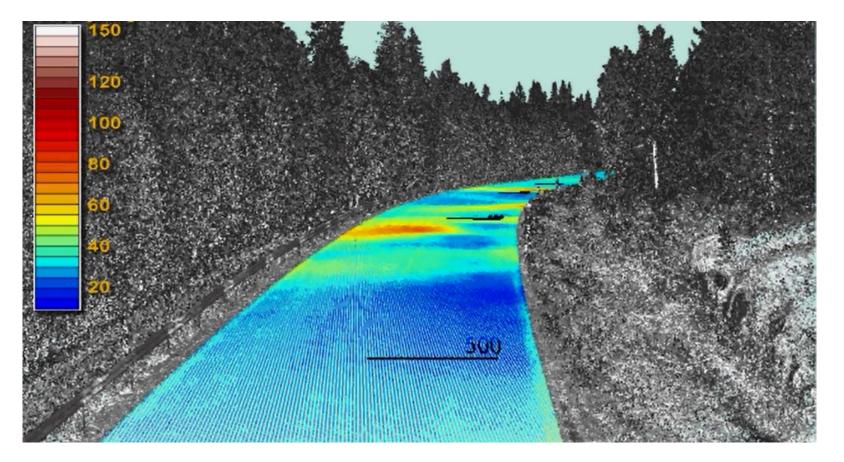

# 2D GPR FROST ANALYSIS IN WINTER

#### Detection of unfrozen water (ice lenses) in frozen ground





#### EXAMPLE OF GPR FROST ANALYSIS: RD 92, FINLAND

400 MHz GPR data

Ice in road structures



#### Laser Scanners (Lidars) in Frost Diagnostics





Copyright Roadscanners Oy 2013. All Rights Reserved



# Laser Scanner Information



# Laser Scanner Information: Rutting Diagnostics



ROADSCANNERS

Copyright Roadscanners Oy 2013. All Rights Reserved

# Integrated Analysis of 2D Laser Scanner, GPR and FWD data





Copyright Roadscanners 2013. All Rights Reserved

#### FROST ANALYSIS - RD 99 SWEDEN







#### FROST HEAVE DIAGNOSTICS – TRADITIONAL "TRANSITION WEDGE" PROBLEMS









Copyright Roadscanners Oy 2013. All Rights Reserve

#### **FROST HEAVE DIAGNOSTICS – BEDROCK POCKETS**







Copyright Roadscanners Oy 2013. All Rights Reserve

# 3D Laser Scanning Frost Heave Survey, Case: HW4, Rovaniemi





Copyright Roadscanners 2013. All Rights Reserve

# Frost Heave Diagnostics Findings:

Great Amount of Frost Heave Problems can be Related with Private Access Roads



SURFAC



# Frost Heave Diagnostics Findings:

#### Special problem: Glogged Private Acces Road Culverts







### Frost Heave Diagnostics Findings: Location of the Problems Caused By Glogged Culverts



#### Differential frost Heave at the End of Flooded Ditch







#### We have been Fixing Symptoms Instead of Reasons!





# FROST DIAGNOSTICS: DITCH BOTTOM TOO HIGH - CASE HW4





# FROST DIAGNOSTICS: POOR WATER FLOW IN DITCH, SHEET ICE AND FROST HEAVE









SURFACE

### Frost Diagnostics: Frost H