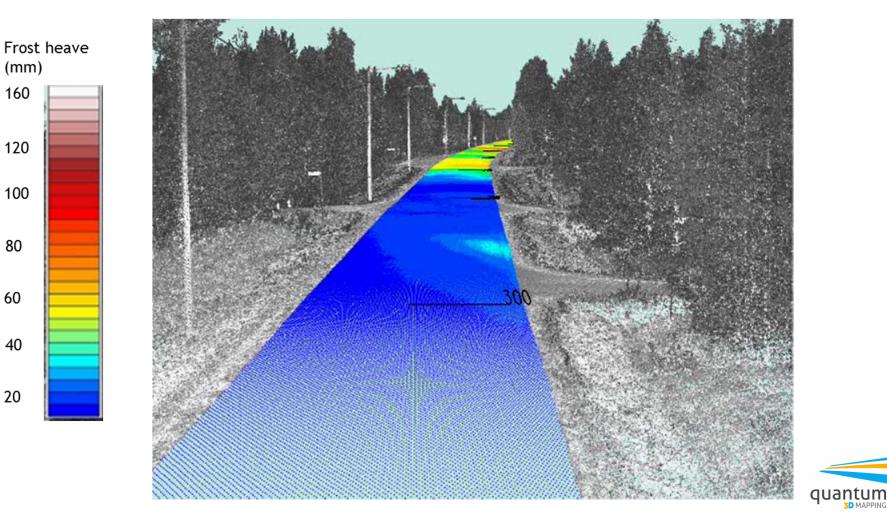

# 3D Laser Scanning Frost Heave Survey, Case: HW4, Rovaniemi

Copyright Roadscanners 2013. All Rights Reserve