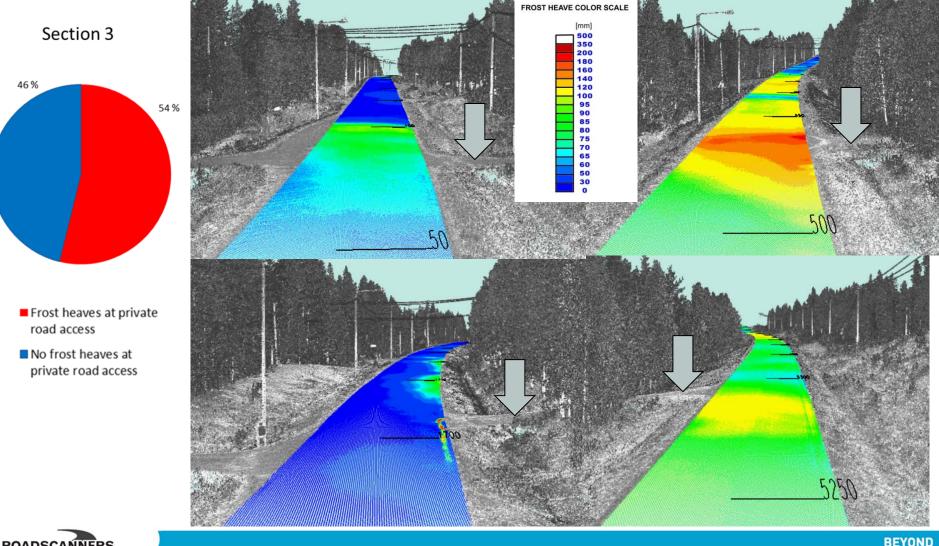

# Frost Heave Diagnostics Findings:

Great Amount of Frost Heave Problems can be Related with Private Access Roads

SURFAC

# Frost Heave Diagnostics Findings: