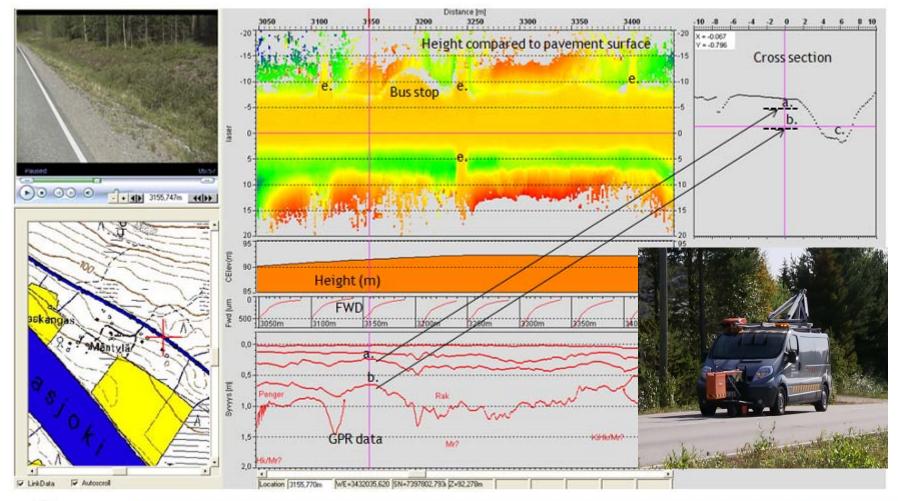

# Integrated Analysis of 2D Laser Scanner, GPR and FWD data

Copyright Roadscanners 2013. All Rights Reserved

#### FROST ANALYSIS - RD 99 SWEDEN