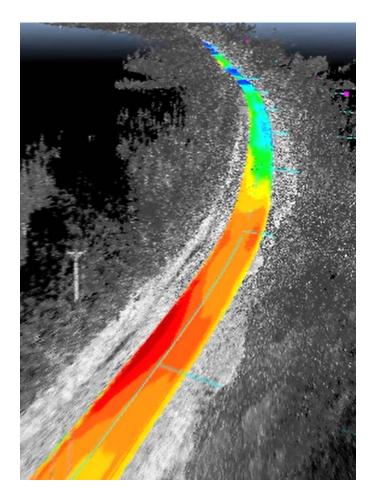

# 3D Laser Scanning Frost Heave Survey, Case: HW4, Rovaniemi

Copyright Roadscanners 2013. All Rights Reserve