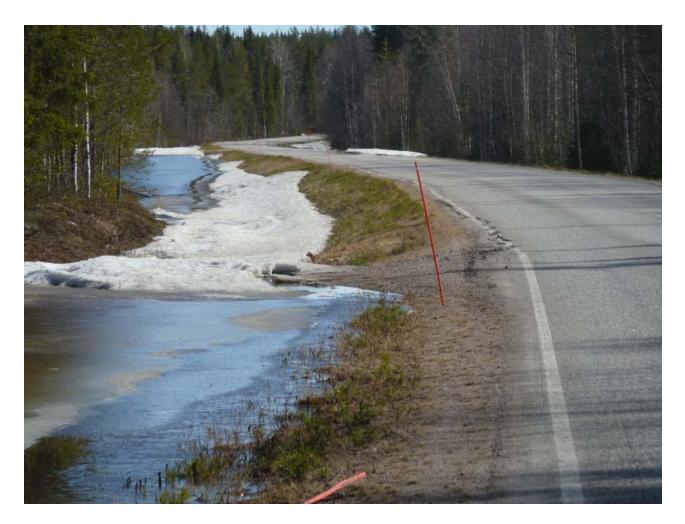

CANNERS

Copyright Roadscanners Oy 2013. All Rights Reserved

# Integrated Analysis of 2D Laser Scanner, GPR and FWD data





Copyright Roadscanners 2013. All Rights Reserved

#### FROST ANALYSIS - RD 99 SWEDEN







#### FROST HEAVE DIAGNOSTICS – TRADITIONAL "TRANSITION WEDGE" PROBLEMS









Copyright Roadscanners Oy 2013. All Rights Reserve

#### **FROST HEAVE DIAGNOSTICS – BEDROCK POCKETS**







Copyright Roadscanners Oy 2013. All Rights Reserve

# 3D Laser Scanning Frost Heave Survey, Case: HW4, Rovaniemi





Copyright Roadscanners 2013. All Rights Reserve

# Frost Heave Diagnostics Findings:

Great Amount of Frost Heave Problems can be Related with Private Access Roads



SURFAC



# Frost Heave Diagnostics Findings:

#### Special problem: Glogged Private Acces Road Culverts







### Frost Heave Diagnostics Findings: Location of the Problems Caused By Glogged Culverts



#### Differential frost Heave at the End of Flooded Ditch







#### We have been Fixing Symptoms Instead of Reasons!





# FROST DIAGNOSTICS: DITCH BOTTOM TOO HIGH - CASE HW4





# FROST DIAGNOSTICS: POOR WATER FLOW IN DITCH, SHEET ICE AND FROST HEAVE









SURFACE

### Frost Diagnostics: Frost Heave in Inner Curves











#### **FROST HEAVE DIAGNOSTICS - ROAD WIDENING**





#### FROST HEAVE DIAGNOSTICS - OLD ROAD BENEATH



ROADSCANNERS

Copyright Roadscanners Ov 2013, All Rights Reserved.

#### FROST HEAVE DIAGNOSTICS - OLD STREET BENEATH







Copyright Roadscanners Oy 2013. All Rights Reserved



#### FROST HEAVE DIAGNOSTICS - TREES CLOSE TO ROAD





# THANK YOU