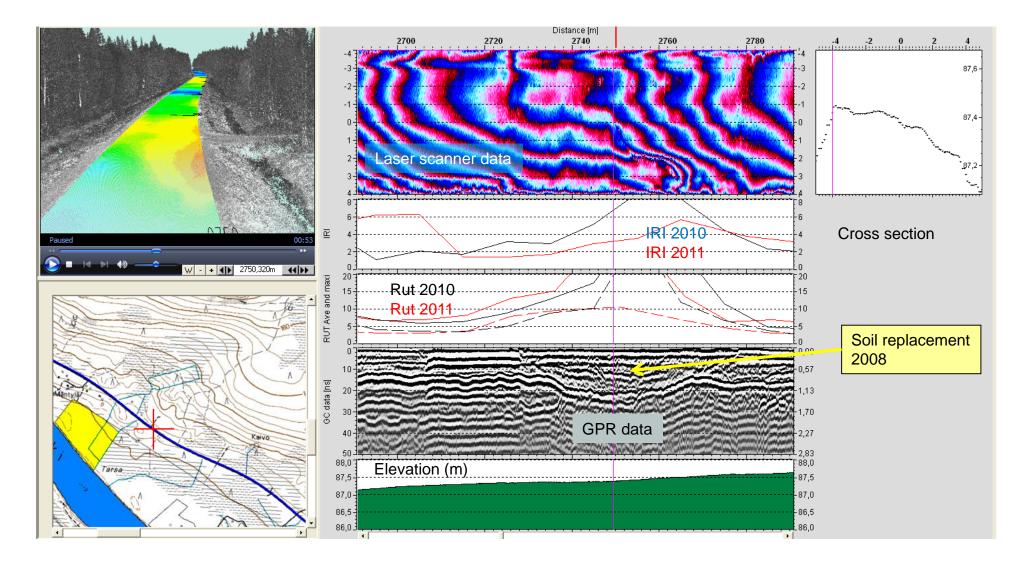

#### FROST HEAVE DIAGNOSTICS – TRADITIONAL "TRANSITION WEDGE" PROBLEMS









Copyright Roadscanners Oy 2013. All Rights Reserve

#### **FROST HEAVE DIAGNOSTICS – BEDROCK POCKETS**







Copyright Roadscanners Oy 2013. All Rights Reserve

# 3D Laser Scanning Frost Heave Survey, Case: HW4, Rovaniemi





Copyright Roadscanners 2013. All Rights Reserve

# Frost Heave Diagnostics Findings:

Great Amount of Frost Heave Problems can be Related with Private Access Roads



SURFAC



# Frost Heave Diagnostics Findings:

#### Special problem: Glogged Private Acces Road Culverts







### Frost Heave Diagnostics Findings: Location of the Problems Caused By Glogged Culverts



#### Differential frost Heave at the End of Flooded Ditch







#### We have been Fixing Symptoms Instead of Reasons!





# FROST DIAGNOSTICS: DITCH BOTTOM TOO HIGH - CASE HW4





# FROST DIAGNOSTICS: POOR WATER FLOW IN DITCH, SHEET ICE AND FROST HEAVE









SURFACE

### Frost Diagnostics: Frost Heave in Inner Curves











#### **FROST HEAVE DIAGNOSTICS - ROAD WIDENING**





#### FROST HEAVE DIAGNOSTICS - OLD ROAD BENEATH



ROADSCANNERS

Copyright Roadscanners Ov 2013, All Rights Reserved.

#### FROST HEAVE DIAGNOSTICS - OLD STREET BENEATH







Copyright Roadscanners Oy 2013. All Rights Reserved



#### FROST HEAVE DIAGNOSTICS - TREES CLOSE TO ROAD





# THANK YOU