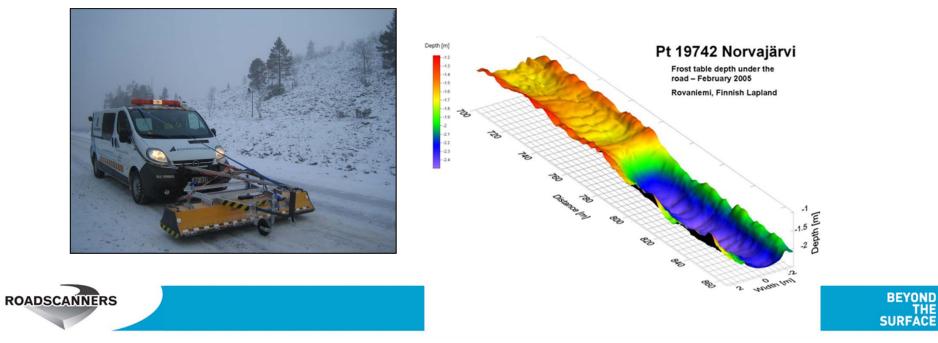

# ROADSCANNERS

# **BEYOND THE SURFACE**

Copyright Roadscanners Oy 2013. All Rights Reserved.

# EXPERIENCES IN THE USE OF LASER SCANNERS AND GPR TECHNIQUES IN FROST DIAGNOSTICS ON ROADS AND STREETS





Timo Saarenketo, PhD Managing director Roadscanners Group





# EM TECHNIQUES IN NDT ROAD SURVEYS





### **3D GPR AND FROST ANALYSIS**





# 2D GPR FROST ANALYSIS IN WINTER

#### Detection of unfrozen water (ice lenses) in frozen ground





#### EXAMPLE OF GPR FROST ANALYSIS: RD 92, FINLAND

400 MHz GPR data

Ice in road structures



#### Laser Scanners (Lidars) in Frost Diagnostics





Copyright Roadscanners Oy 2013. All Rights Reserved



# Laser Scanner Information



# Laser Scanner Information: Rutting Diagnostics



ROADSCANNERS

Copyright Roadscanners Oy 2013. All Rights Reserved

# Integrated Analysis of 2D Laser Scanner, GPR and FWD data





Copyright Roadscanners 2013. All Rights Reserved

#### FROST ANALYSIS - RD 99 SWEDEN







#### FROST HEAVE DIAGNOSTICS – TRADITIONAL "TRANSITION WEDGE" PROBLEMS









Copyright Roadscanners Oy 2013. All Rights Reserve

#### **FROST HEAVE DIAGNOSTICS – BEDROCK POCKETS**