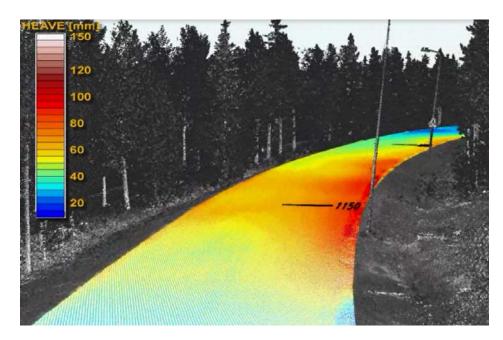

anners Oy 2013. All Rights Reserve

# 3D Laser Scanning Frost Heave Survey, Case: HW4, Rovaniemi





Copyright Roadscanners 2013. All Rights Reserve

# Frost Heave Diagnostics Findings:

Great Amount of Frost Heave Problems can be Related with Private Access Roads



SURFAC



# Frost Heave Diagnostics Findings:

#### Special problem: Glogged Private Acces Road Culverts







### Frost Heave Diagnostics Findings: Location of the Problems Caused By Glogged Culverts



#### Differential frost Heave at the End of Flooded Ditch







#### We have been Fixing Symptoms Instead of Reasons!





# FROST DIAGNOSTICS: DITCH BOTTOM TOO HIGH - CASE HW4





# FROST DIAGNOSTICS: POOR WATER FLOW IN DITCH, SHEET ICE AND FROST HEAVE









SURFACE

### Frost Diagnostics: Frost Heave in Inner Curves











#### **FROST HEAVE DIAGNOSTICS - ROAD WIDENING**





#### FROST HEAVE DIAGNOSTICS - OLD ROAD BENEATH



ROADSCANNERS

Copyright Roadscanners Ov 2013, All Rights Reserved.

#### FROST HEAVE DIAGNOSTICS - OLD STREET BENEATH







Copyright Roadscanners Oy 2013. All Rights Reserved



#### FROST HEAVE DIAGNOSTICS - TREES CLOSE TO ROAD





# THANK YOU