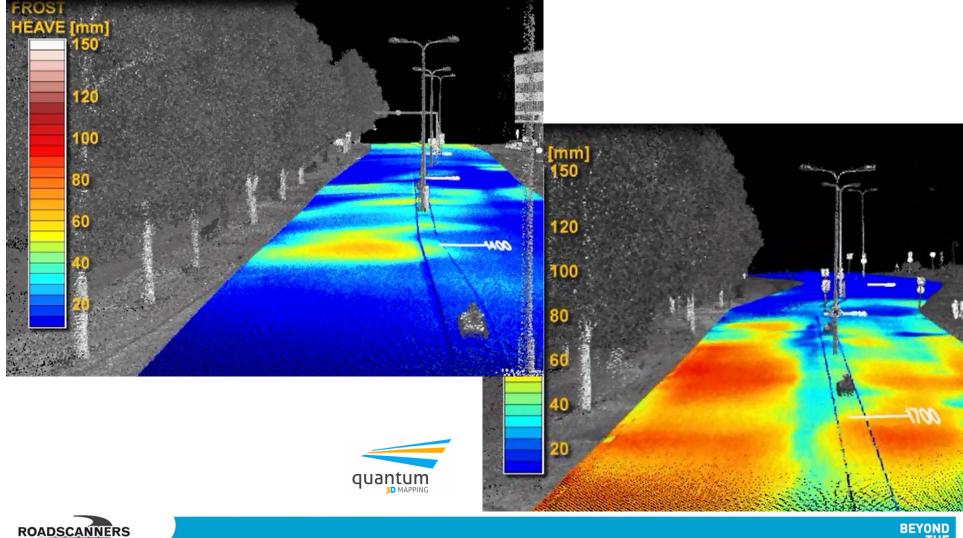

rivate Acces Road Culverts







### Frost Heave Diagnostics Findings: Location of the Problems Caused By Glogged Culverts



#### Differential frost Heave at the End of Flooded Ditch







#### We have been Fixing Symptoms Instead of Reasons!





# FROST DIAGNOSTICS: DITCH BOTTOM TOO HIGH - CASE HW4





# FROST DIAGNOSTICS: POOR WATER FLOW IN DITCH, SHEET ICE AND FROST HEAVE









SURFACE

### Frost Diagnostics: Frost Heave in Inner Curves











#### **FROST HEAVE DIAGNOSTICS - ROAD WIDENING**





#### FROST HEAVE DIAGNOSTICS - OLD ROAD BENEATH



ROADSCANNERS

Copyright Roadscanners Ov 2013, All Rights Reserved.

#### FROST HEAVE DIAGNOSTICS - OLD STREET BENEATH







Copyright Roadscanners Oy 2013. All Rights Reserved



#### FROST HEAVE DIAGNOSTICS - TREES CLOSE TO ROAD





# THANK YOU