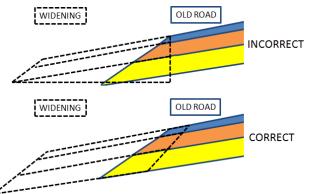

ners Oy 2013. All Rights Reserve

# 3D Laser Scanning Frost Heave Survey, Case: HW4, Rovaniemi





Copyright Roadscanners 2013. All Rights Reserve

# Frost Heave Diagnostics Findings:

Great Amount of Frost Heave Problems can be Related with Private Access Roads



SURFAC



# Frost Heave Diagnostics Findings:

#### Special problem: Glogged Private Acces Road Culverts







### Frost Heave Diagnostics Findings: Location of the Problems Caused By Glogged Culverts



#### Differential frost Heave at the End of Flooded Ditch







#### We have been Fixing Symptoms Instead of Reasons!





# FROST DIAGNOSTICS: DITCH BOTTOM TOO HIGH - CASE HW4





# FROST DIAGNOSTICS: POOR WATER FLOW IN DITCH, SHEET ICE AND FROST HEAVE









SURFACE

### Frost Diagnostics: Frost Heave in Inner Curves











#### **FROST HEAVE DIAGNOSTICS - ROAD WIDENING**





#### FROST HEAVE DIAGNOSTICS - OLD ROAD BENEATH



ROADSCANNERS

Copyright Roadscanners Ov 2013, All Rights Reserved.

#### FROST HEAVE DIAGNOSTICS - OLD STREET BENEATH







Copyright Roadscanners Oy 2013. All Rights Reserved



#### FROST HEAVE DIAGNOSTICS - TREES CLOSE TO ROAD





# THANK YOU